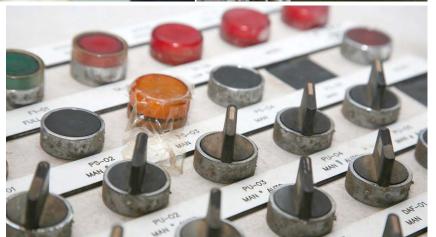

### **EQUIPMENT**

From straightforward pH controllers to custom designed equipment able to operate and monitor a number of systems, Qtech Australia provides a range of options to manage your water treatment systems.

- Customized Equipment
- Automated pH correction
- Clarifiers
- Screens
- Solid Separators
- Custom Control Panels
- Chemical Feed Systems