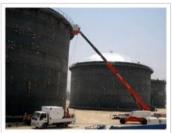

#### GTBZ30

#### Working in Oil Plant Dammam Saudi Arabia

#### Working for oil refining

#### Sinoboom joins SATORP oil project

Written by Maria Hadlow - 09 Aug 2011

Sinoboom GTBZ30 telescopic booms at work on the SATORP oil refinery in Saudi Arabia.

Chinese manufacturer Sinoboom will supply SATORP (Saudi Aramco Total Refining and Petrochemical Company) with 10 of its GTBZ30 32m working height telescopic booms for use in the construction of the company's newest oil refinery in Jubail, Saudi Arabia.

Already several of the Sinoboom GTBZ30s are in action on the site and Sinoboom says that the machines are performing well: they are designed for rough terrain with a 4 wheel drive and oscillating axle and are suitable for extreme climatic conditions as such as those in the desert.