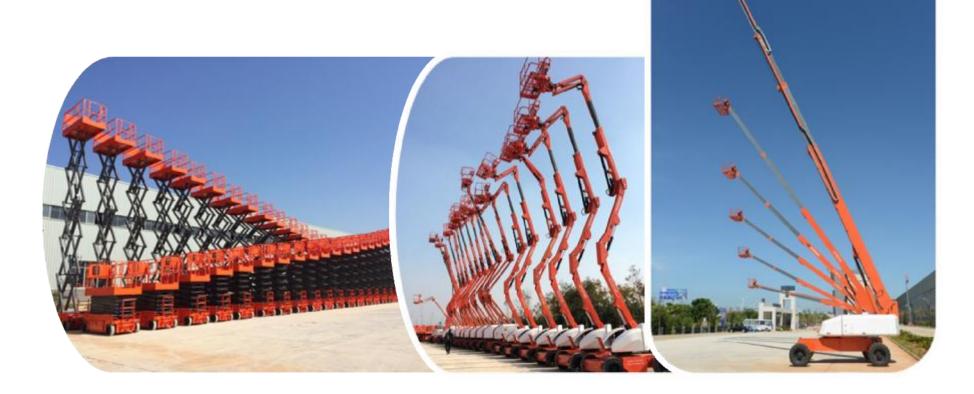

## We supply

Self-Propelled Aerial Work Platform

Powered by Diesel /Electric

## Product Range

| Scissors                                        | Articulated Boom                          | Telescopic Boom                                                   | Spider Lift |
|-------------------------------------------------|-------------------------------------------|-------------------------------------------------------------------|-------------|
| •GTJZ04 •GTJZ06 •GTJZ08 •GTJZ10 •GTJZ12 •GTJZ16 | •GTZZ14E •GTZZ15 •GTZZ15J •GTZZ18 •GTZZ25 | •GTBZ20/22 •GTBZ25/27 •GTBZ26/28 •GTBZ30/32 •GTZZ36/38 •GTBZ40/42 | •GTSZ30     |
|                                                 |                                           |                                                                   |             |