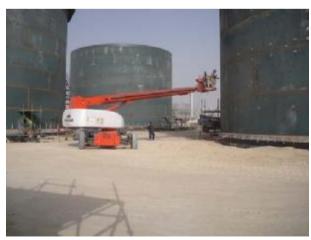

#### GTBZ30

#### Working in Oil Plant Dammam Saudi Arabia

#### Working for oil refining

#### Sinoboom joins SATORP oil project

Written by Maria Hadlow - 09 Aug 2011

Sinoboom GTBZ30 telescopic booms at work on the SATORP oil refinery in Saudi Arabia.

Chinese manufacturer Sinoboom will supply SATORP (Saudi Aramco Total Refining and Petrochemical Company) with 10 of its GTBZ30 32m working height telescopic booms for use in the construction of the company's newest oil refinery in Jubail, Saudi Arabia.

Already several of the Sinoboom GTBZ30s are in action on the site and Sinoboom says that the machines are performing well: they are designed for rough terrain with a 4 wheel drive and oscillating axle and are suitable for extreme climatic conditions as such as those in the desert.