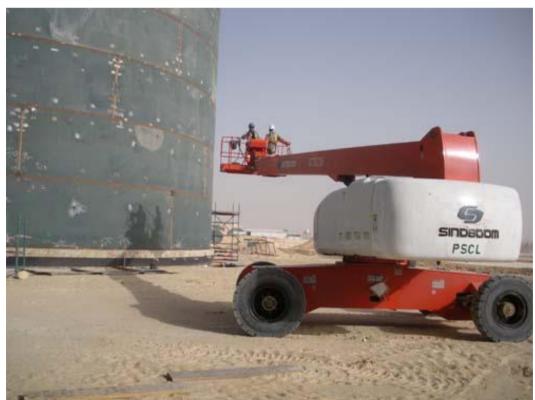

#### GTBZ30

#### Working in Oil Plant Dammam Saudi Arabia

#### Working for oil refining

#### Sinoboom joins SATORP oil project

Written by Maria Hadlow - 09 Aug 2011

Sinoboom GTBZ30 telescopic booms at work on the SATORP oil refinery in Saudi Arabia.

Chinese manufacturer Sinoboom will supply SATORP (Saudi Aramco Total Refining and Petrochemical Company) with 10 of its GTBZ30 32m working height telescopic booms for use in the construction of the company's newest oil refinery in Jubail, Saudi Arabia.

Already several of the Sinoboom GTBZ30s are in action on the site and Sinoboom says that the machines are performing well: they are designed for rough terrain with a 4 wheel drive and oscillating axle and are suitable for extreme climatic conditions as such as those in the desert.