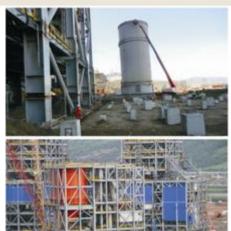

#### Working in Oil Plant Dammam Saudi Arabia

#### Working for oil refining

#### Sinoboom joins SATORP oil project

Written by Maria Hadlow - 09 Aug 2011

Sinoboom GTBZ30 telescopic booms at work on the SATORP oil refinery in Saudi Arabia.

Chinese manufacturer Sinoboom will supply SATORP (Saudi Aramco Total Refining and Petrochemical Company) with 10 of its GTBZ30 32m working height telescopic booms for use in the construction of the company's newest oil refinery in Jubail, Saudi Arabia.