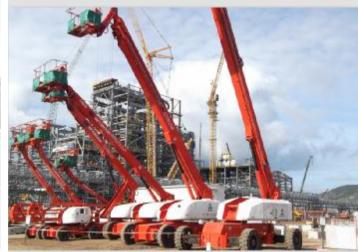

#### Working in Oil Plant Dammam Saudi Arabia

#### Working for oil refining

#### Sinoboom joins SATORP oil project

Written by Maria Hadlow - 09 Aug 2011

Sinoboom GTBZ30 telescopic booms at work on the SATORP oil refinery in Saudi Arabia.

Chinese manufacturer Sinoboom will supply SATORP (Saudi Aramco Total Refining and Petrochemical Company) with 10 of its GTBZ30 32m working height telescopic booms for use in the construction of the company's newest oil refinery in Jubail, Saudi Arabia.

Already several of the Sinoboom GTBZ30s are in action on the site and Sinoboom says that the machines are performing well: they are designed for rough terrain with a 4 wheel drive and oscillating axle and are suitable for extreme climatic conditions as such as those in the desert.