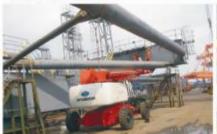

#### Working in Oil Plant Dammam Saudi Arabia

#### Working for oil refining

#### Sinoboom joins SATORP oil project

Written by Maria Hadlow - 09 Aug 2011

Sinoboom GTBZ30 telescopic booms at work on the SATORP oil refinery in Saudi Arabia.

Chinese manufacturer Sinoboom will supply SATORP (Saudi Aramco Total Refining and Petrochemical Company) with 10 of its GTBZ30 32m working height telescopic booms for use in the construction of the company's newest oil refinery in Jubail, Saudi Arabia.