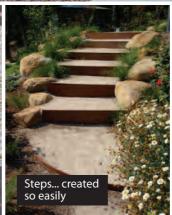

FormBoss™cuts out the problems and allows you to create any shape you desire with strength and ease, increasing the value of your project.
FormBoss™ is also one of the quickest and easiest edges to install, saving you time and money!

## Durable and strong, with clean and elegant designer looks

The FormBoss™ steel edging simply will not split, warp, buckle, crack, chip or invite termites like traditional edging. It just gives you total freedom of design, with exclusive clean designer looks for your garden edges, at any height from flush, up to 500mm retaining walls. The clean lines offered by FormBoss™ are quite unique and will do wonders for the look and feel of your garden.