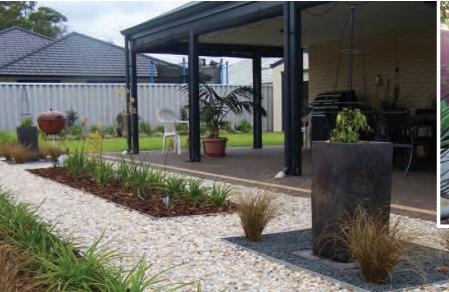

## Durable and strong, with clean and elegant designer looks

The FormBoss™ steel edging simply will not split, warp, buckle, crack, chip or invite termites like traditional edging. It just gives you total freedom of design, with exclusive clean designer looks for your garden edges, at any height from flush, up to 500mm retaining walls. The clean lines offered by FormBoss™ are quite unique and will do wonders for the look and feel of your garden.