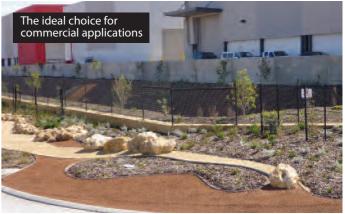

FormBoss™cuts out the problems and allows you to create any shape you desire with strength and ease, increasing the value of your project.
FormBoss™ is also one of the quickest and easiest edges to install, saving you time and money!

## Durable and strong, with clean and elegant designer looks

The FormBoss™ steel edging simply will not split, warp, buckle, crack, chip or invite termites like traditional edging. It just gives you total freedom of design, with exclusive clean designer looks for your garden edges, at any height from flush, up to 500mm retaining walls. The clean lines offered by FormBoss™ are quite unique and will do wonders for the look and feel of your garden.