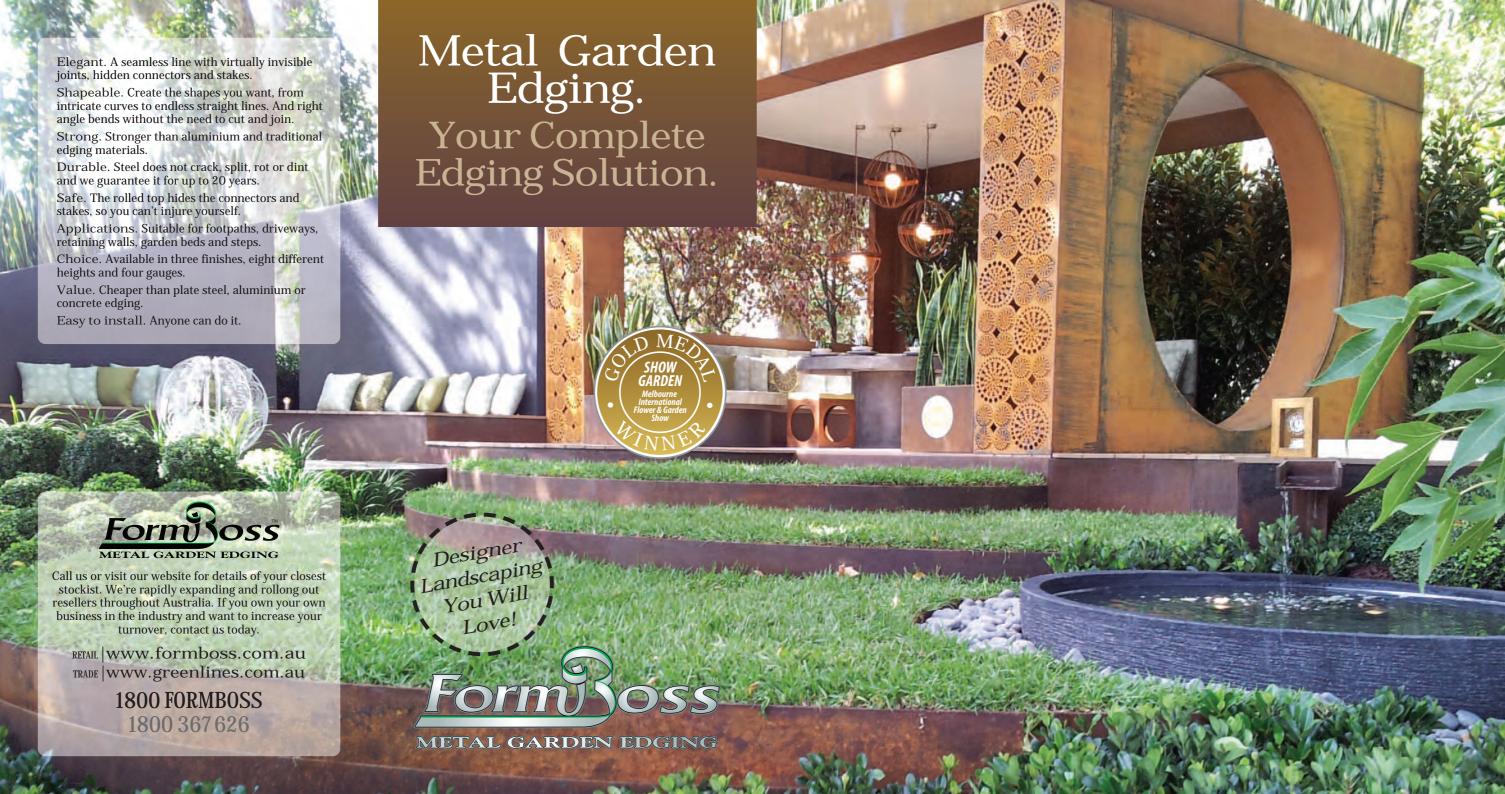

## Durable and strong, with clean and elegant designer looks

The FormBoss™ steel edging simply will not split, warp, buckle, crack, chip or invite termites like traditional edging. It just gives you total freedom of design, with exclusive clean designer looks for your garden edges, at any height from flush, up to 500mm retaining walls. The clean lines offered by FormBoss™ are quite unique and will do wonders for the look and feel of your garden.