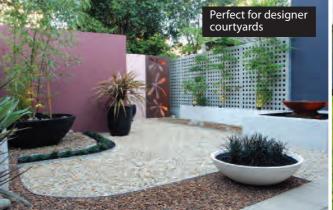

## Durable and strong, with clean and elegant designer looks

The FormBoss™ steel edging simply will not split, warp, buckle, crack, chip or invite termites like traditional edging. It just gives you total freedom of design, with exclusive clean designer looks for your garden edges, at any height from flush, up to 500mm retaining walls. The clean lines offered by FormBoss™ are quite unique and will do wonders for the look and feel of your garden.