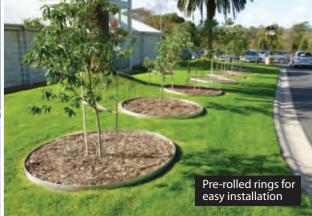

FormBoss™cuts out the problems and allows you to create any shape you desire with strength and ease, increasing the value of your project.
FormBoss™ is also one of the quickest and easiest edges to install, saving you time and money!

## Durable and strong, with clean and elegant designer looks

The FormBoss™ steel edging simply will not split, warp, buckle, crack, chip or invite termites like traditional edging. It just gives you total freedom of design, with exclusive clean designer looks for your garden edges, at any height from flush, up to 500mm retaining walls. The clean lines offered by FormBoss™ are quite unique and will do wonders for the look and feel of your garden.