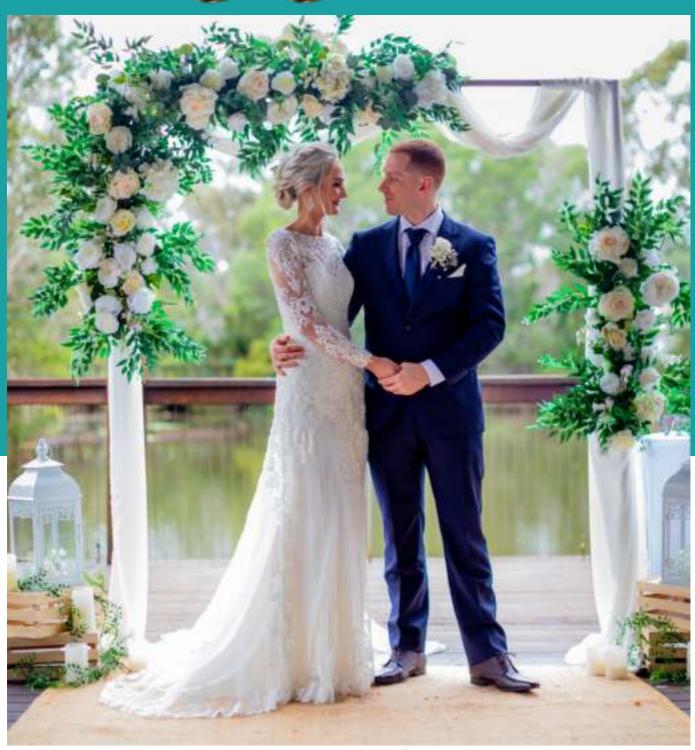

### Blosson Arbour

Choose a mix of spasmodic colours from our large range of coloured premium artificial florals and fresh looking foliage styled to fit any classic and romantic styled event.

Arbour Dimensions: 178cmL X 203cmH

**HIRE PRICE: \$600** (plus delivery)

Additional items can be hired at extra cost, as shown in picture:

- Add dried look flowers
- Add fabric draping

info@momentsmadeeasy.com.au