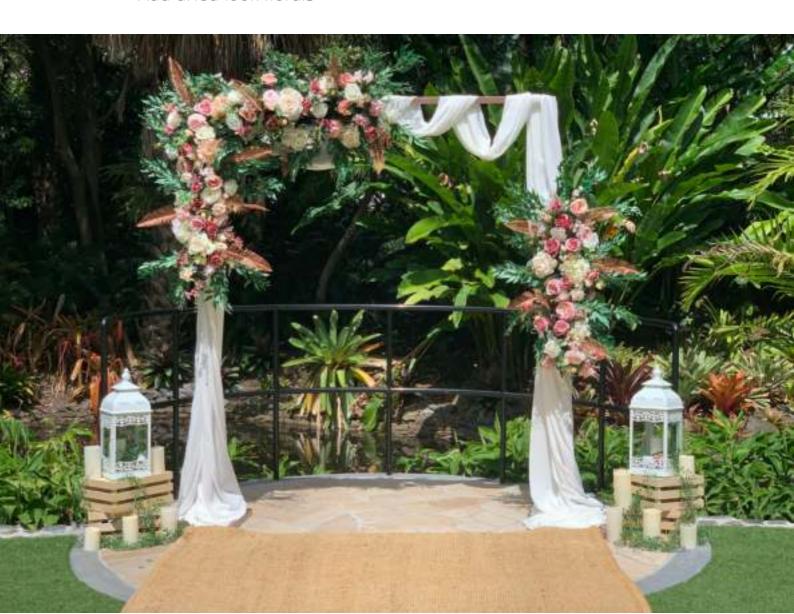

#### SIMPLY ELEGANT

- Arbour with 3 piece custom premium artificial florals and draping (your choice of colour).
- 2 x Large lanterns with small scattered florals and greenery
- 12 x LED candles
- 4 x Wooden creates
- 1 x Jute rug (choose from 2 styles)
- Styling on the day and pre-custom arrangements
- Same day 1 location setup/packdown
- Unlimited calls/emails

Frame Dimensions: 178cmL X 203cmH

**HIRE PRICE: from \$550** (plus delivery)

Additional items can be hired at extra cost:

- Americana chairs
- Add dried look florals