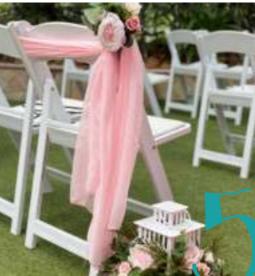

### Chair Styling

First impressions matter. Style your chairs so that your guests instantly feel welcomed to your ceremony.

Choose from our options below or if you have your own styling ideas let us know and we can work some moments made easy magic for you.

#### **HIRE PRICE:**

- 1.\$7.70 each
- 2.\$9.20 each
- 3.\$13 each
- 4.\$22 each
- 5.\$32.45 each
- 6.\$32.45 each + \$40 10m artificial rose petal runner

\*Chair hire cost is additional to styling prices above.