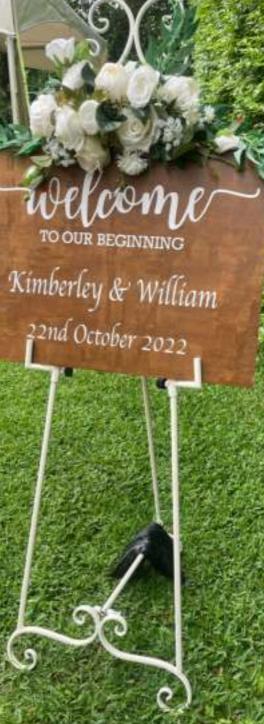

# Other Styling

- 1. Easle & welcome sign from \$50
- 2. Carpet runners from \$75
- 3. Rugs from \$8
- 4. Styled signing table with chairs \$48
- 5. Vases (set 3) \$40 set
- 6. Fresh rose petals (10 hand fulls) \$40 bag
- 7. Platters and pots \$40