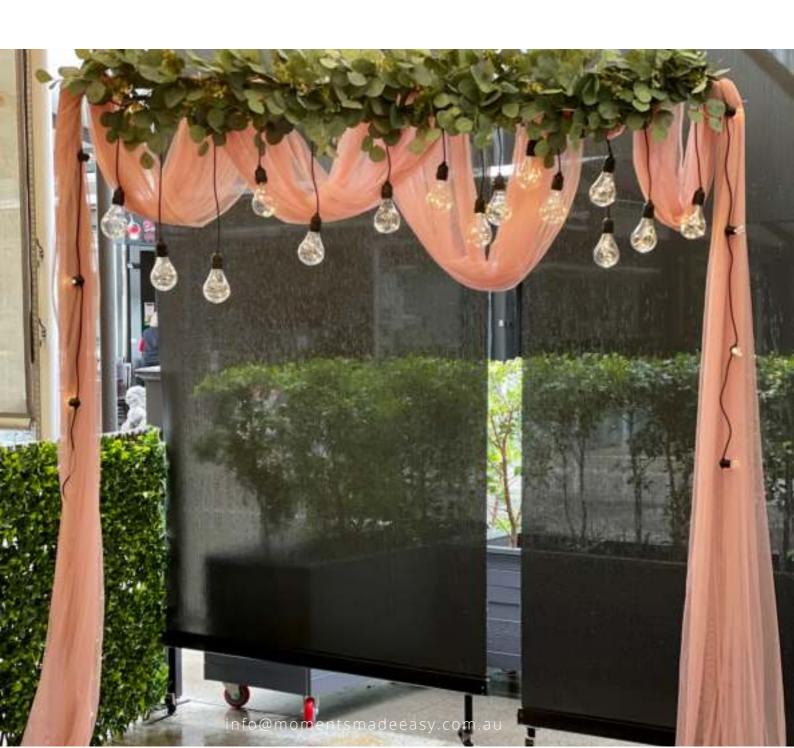

### Festoon Arbour

For the minimalist, a neatly placed arbour draped with soft tulle or chiffon fabric that flows beautifully.

Arbour Dimensions: 178cmL X 203cmH

**HIRE PRICE: \$264** (plus delivery)

Additional items can be hired at extra cost: