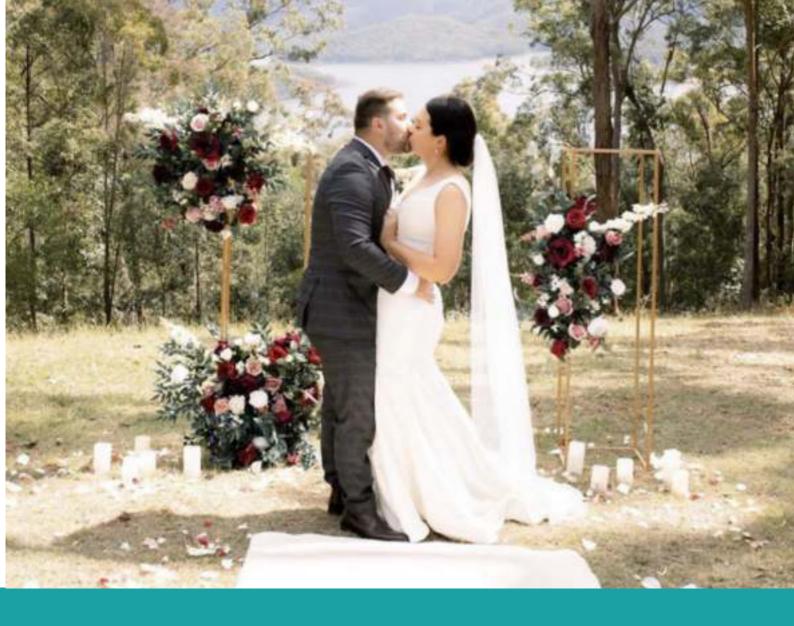

## Hogal Agbour

Choose a mix of spasmodic colours from our large range of coloured premium artificial florals and fresh looking foliage styled to fit any classic and romantic styled event.

Arbour Dimensions: 178cmL X 203cmH

### Blosson Arbour

Choose a mix of spasmodic colours from our large range of coloured premium artificial florals and fresh looking foliage styled to fit any classic and romantic styled event.

Arbour Dimensions: 178cmL X 203cmH