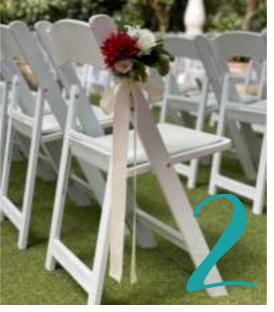

### Chair Styling

First impressions matter. Style your chairs so that your guests instantly feel welcomed to your ceremony.

Choose from our options below or if you have your own styling ideas let us know and we can work some moments made easy magic for you.

#### **HIRE PRICE:**

- 1.\$7.70 each
- 2.\$9.20 each
- 3.\$13 each
- 4.\$22 each
- 5.\$32.45 each
- 6.\$32.45 each + \$40 10m artificial rose petal runner

\*Chair hire cost is additional to styling prices above.