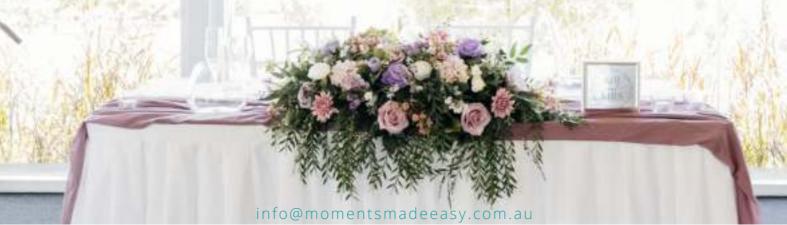

## Floor Floral Stands

Set of two plinth floor stands with a selection of premium artificial florals to match your theme. These gorgeous plinths are a versatile addition to any wedding ceremony and can be decorated with between 3 and 6 floral layouts.

Frame Dimensions: 45cm x 45cm x 180cm

HIRE PRICE: \$248 - \$330 (plus delivery)

Additional items can be hired at extra cost, shown in picture:

- Add dried look florals
- Add Large lanterns with small scattered florals and greenery
- Add LED candles
- Add Wooden creates
- Add Jute rug