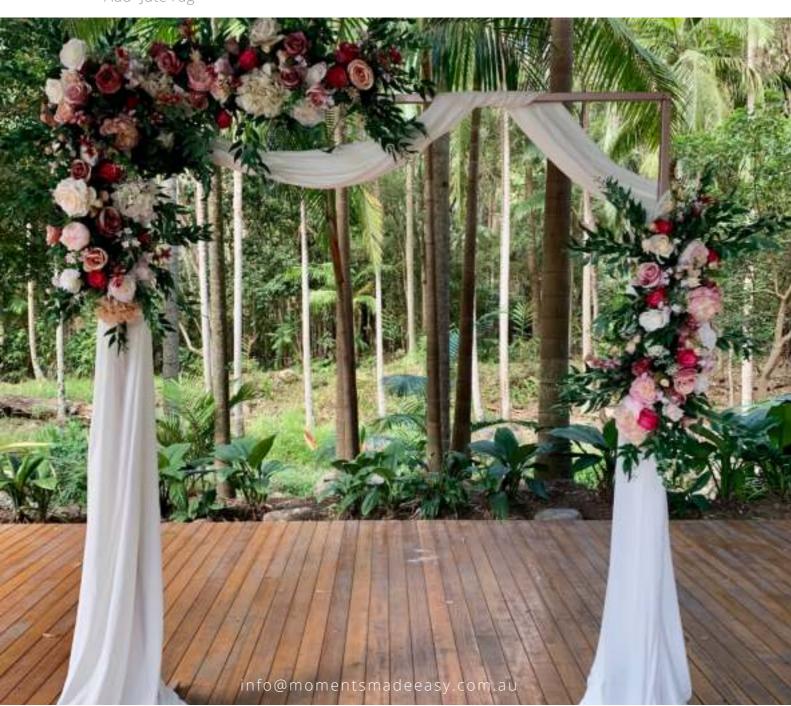

#### Fabric & Florals

A beautiful arrangement, with your choice of custom premium artificial flowers embellished with a lovely, soft tulle or chiffon draping detail in your choice of colour.

Frame Dimensions: 178cmL X 203cmH

**HIRE PRICE: \$330** (plus delivery)

Additional items can be hired at extra cost, shown in picture:

- Add dried look florals
- Add Large lanterns with small scattered florals and greenery
- Add LED candles
- Add Wooden creates
- Add Jute rug