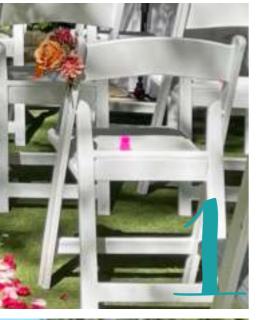

### Chair Styling

First impressions matter. Style your chairs so that your guests instantly feel welcomed to your ceremony.

Choose from our options below or if you have your own styling ideas let us know and we can work some moments made easy magic for you.

#### **HIRE PRICE:**

- 1.\$7.70 each
- 2.\$9.20 each
- 3.\$13 each
- 4.\$22 each
- 5.\$32.45 each
- 6.\$32.45 each + \$40 10m artificial rose petal runner

\*Chair hire cost is additional to styling prices above.