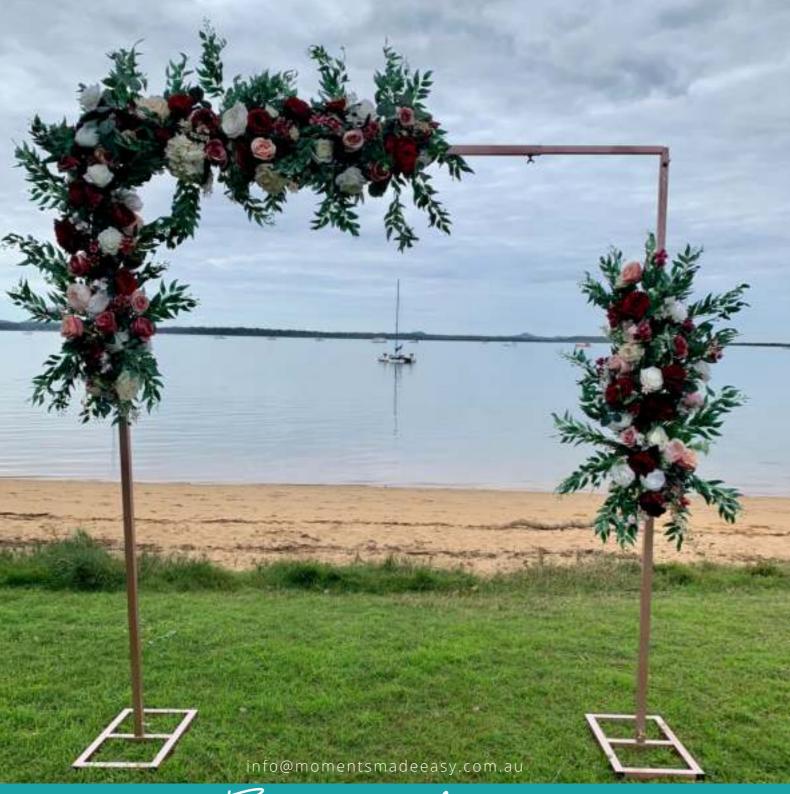

## Hogal Agbour

Choose a mix of spasmodic colours from our large range of coloured premium artificial florals and fresh looking foliage styled to fit any classic and romantic styled event.

Arbour Dimensions: 178cmL X 203cmH

**HIRE PRICE: \$300** (plus delivery)

Additional items can be hired at extra cost, shown in picture:

- Add dried look flowers
- Add fabric draping