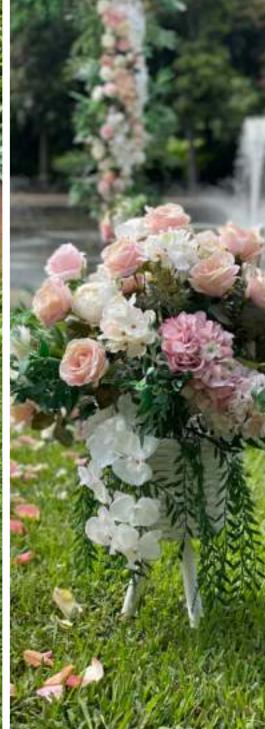

## Floor Floral Stands

Set of two plinth floor stands with a selection of premium artificial florals to match your theme. These gorgeous plinths are a versatile addition to any wedding ceremony and can be decorated with between 3 and 6 floral layouts.

Frame Dimensions: 45cm x 45cm x 180cm

HIRE PRICE: \$248 - \$330 (plus delivery)

Additional items can be hired at extra cost, shown in picture:

- Add dried look florals
- Add Large lanterns with small scattered florals and greenery
- Add LED candles
- Add Wooden creates
- Add Jute rug