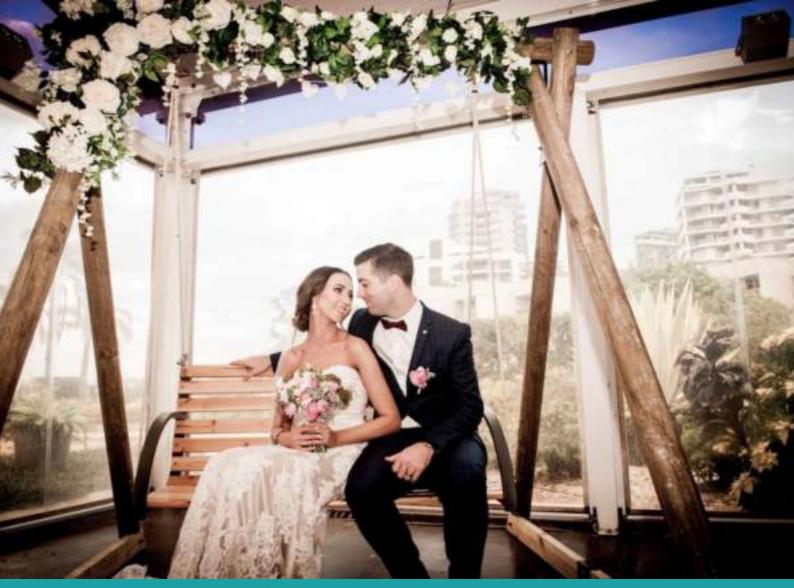

# Love Swing

The height of romance and elegance, our love seat will add that extra touch to your wedding day. Finished with premium artificial flowers, arranged in a custom design for you, along with your choice of lighting, this makes the perfect prop for a simple wedding or sophisticated party.

The wedding swing is the ultimate photo booth. Just imagine the fun your bridal party and guests will have sitting on this, taking beautiful photos and creating lifelong memories.

Swing Dimensions: 2m x 2m

**HIRE PRICE: from \$550** (plus delivery)

Additional items can be hired at extra cost, shown in nicture

- Add personalised keepsake sign to hang on the seat
- Add dried look florals
- Add Large lanterns with small scattered florals and greenery
- Add LED candles