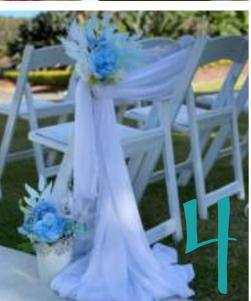

### Chair Styling

First impressions matter. Style your chairs so that your guests instantly feel welcomed to your ceremony.

Choose from our options below or if you have your own styling ideas let us know and we can work some moments made easy magic for you.

#### **HIRE PRICE:**

- 1.\$7.70 each
- 2.\$9.20 each
- 3.\$13 each
- 4.\$22 each
- 5.\$32.45 each
- 6.\$32.45 each + \$40 10m artificial rose petal runner

\*Chair hire cost is additional to styling prices above.