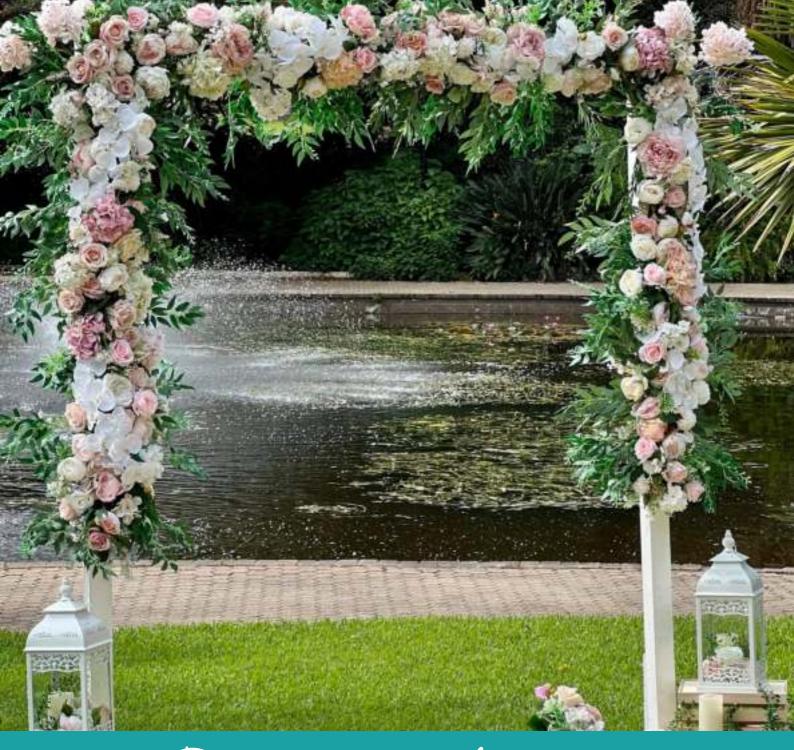

Arbour Dimensions: 178cmL X 203cmH

**HIRE PRICE: \$770** (plus delivery)

(Additional items can be hired at extra cost, shown in picture)

Arbour Dimensions: 178cmL X 203cmH

**HIRE PRICE: \$1,100** (plus delivery)

(Additional items can be hired at extra cost, shown in picture)