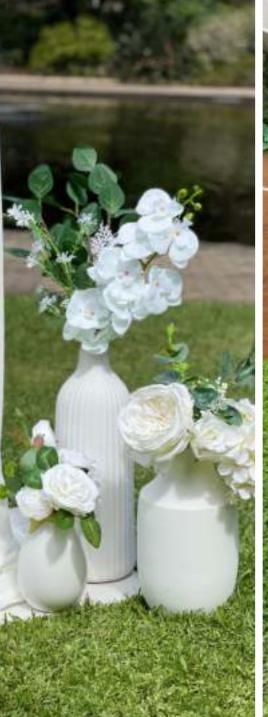

# Other Styling

- 1. Easle & welcome sign from \$50
- 2. Carpet runners from \$75
- 3. Rugs from \$8
- 4. Styled signing table with chairs \$48
- 5. Vases (set 3) \$40 set
- 6. Fresh rose petals (10 hand fulls) \$40 bag
- 7. Platters and pots \$40