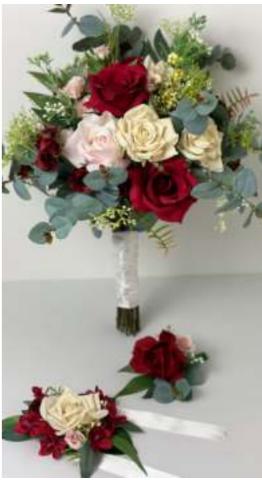

### Silk Bridal Flowers

- 1. Bride (purchase) from \$165
- 2. Bridesmaids (purchase) from \$132
- 3. Buttonhole (purchase) from \$13
- 4. Corsages (purchase) from \$18
- 5. Signing table hire arrangement from \$40
- 6. Bridal table hire arrangment from \$100