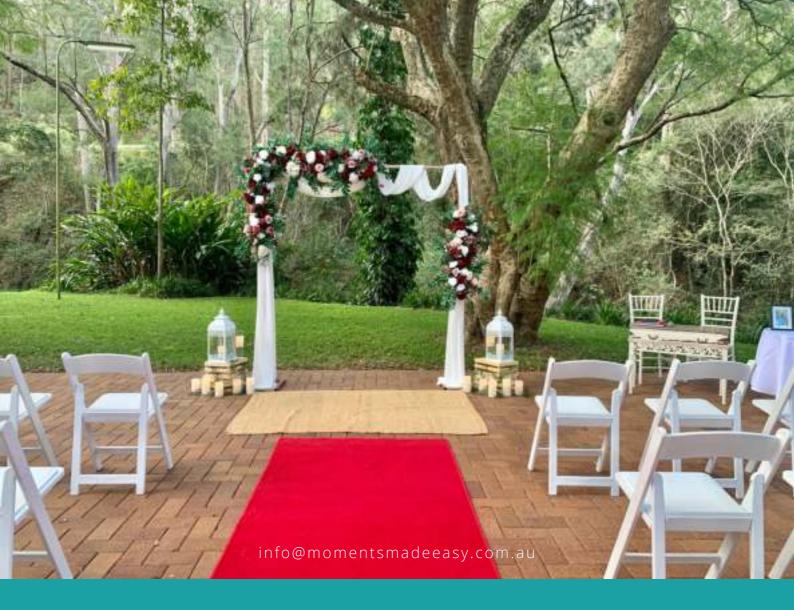

#### **SWEET ROMANCE**

- Arbour with 3 piece custom premium artificial florals and draping (your choice of colour).
- 2 x Large lanterns with small scattered florals and greenery
- 12 x LED candles
- 4 x Wooden creates
- 1 x Jute rug (choose from 2 styles)
- 18 x Americana chairs
- Dressed signing table with floral arrangement and choice of LOVE sign OR candles
- Choice of Red, white or jute aisle runner
- Styling on the day and pre-custom arrangements
- Same day 1 location setup/packdown
- Unlimited calls/emails

Arbour Dimensions: 178cmL X 203cmH

**HIRE PRICE: \$770** (plus delivery)

(Additional items can be hired at extra cost, shown in picture)