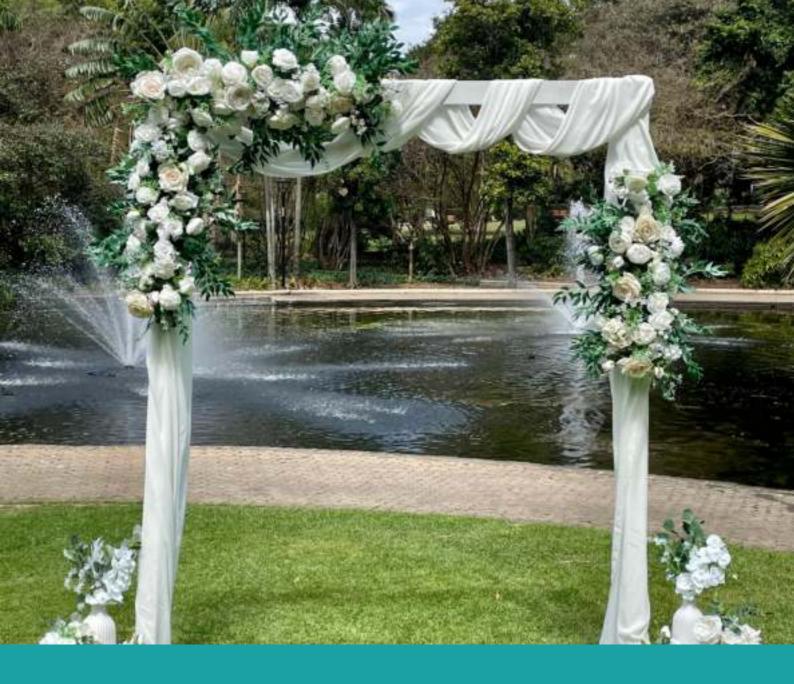

## Mooden Arbour

This simple white wooden arbour is perfect for any wedding style. Adorn

• White wooden arbour will be used if windy no extra cost.

Frame Dimensions: 178cmL X 203cmH

**HIRE PRICE: \$300** (plus delivery)