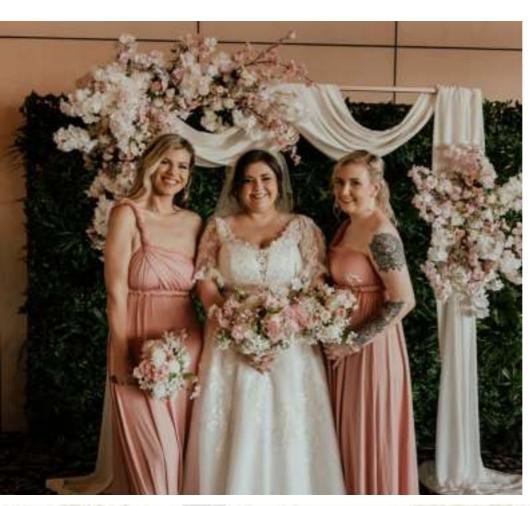

#### **SWEET ROMANCE**

- Arbour with 3 piece custom premium artificial florals and draping (your choice of colour).
- 2 x Large lanterns with small scattered florals and greenery
- 12 x LED candles
- 4 x Wooden creates
- 1 x Jute rug (choose from 2 styles)
- 18 x Americana chairs
- Dressed signing table with floral arrangement and choice of LOVE sign OR candles
- Choice of Red, white or jute aisle runner
- Styling on the day and pre-custom arrangements
- Same day 1 location setup/packdown
- Unlimited calls/emails

Arbour Dimensions: 178cmL X 203cmH

**HIRE PRICE: \$770** (plus delivery)

(Additional items can be hired at extra cost, shown in picture)