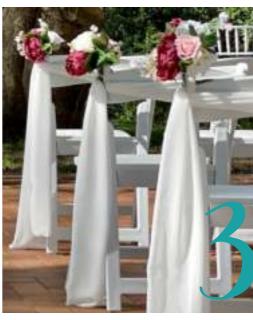

### Chair Styling

First impressions matter. Style your chairs so that your guests instantly feel welcomed to your ceremony.

Choose from our options below or if you have your own styling ideas let us know and we can work some moments made easy magic for you.

#### **HIRE PRICE:**

- 1.\$7.70 each
- 2.\$9.20 each
- 3.\$13 each
- 4.\$22 each
- 5.\$32.45 each
- 6.\$32.45 each + \$40 10m artificial rose petal runner

\*Chair hire cost is additional to styling prices above.