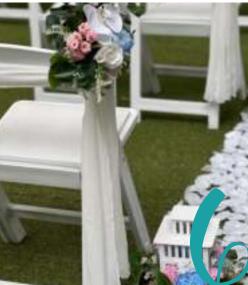

### Chair Styling

First impressions matter. Style your chairs so that your guests instantly feel welcomed to your ceremony.

Choose from our options below or if you have your own styling ideas let us know and we can work some moments made easy magic for you.

#### **HIRE PRICE:**

- 1.\$7.70 each
- 2.\$9.20 each
- 3.\$13 each
- 4.\$22 each
- 5.\$32.45 each
- 6.\$32.45 each + \$40 10m artificial rose petal runner

\*Chair hire cost is additional to styling prices above.