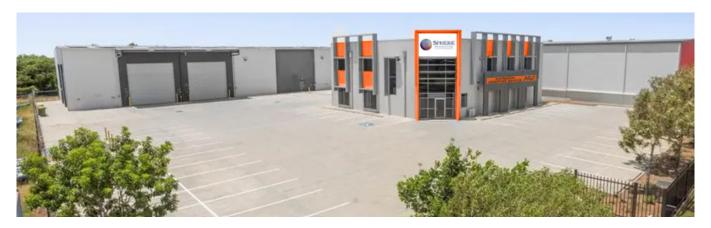

s                         |
| G6         | 5200 x 2500  | 13   |            | \$910              | 2 x 1800x700 desks with office chairs                         |
| G7         | 3000 x 3200  | 9.6  |            | \$675              | 1 x 1200x700 and 1 x 1800x700 desks with office chairs        |
| G8         | 3000 x 3000  | 9    |            | \$630              | 2 x 1200x700 desks with office chairs                         |
| G9         | 3200 x 3000  | 9.6  | Window     | \$770              | 1 x 1200x700 and 1 x 1800x700 desks with office chairs        |
| G10        | 3200 x 3000  | 9.6  | Window     | \$770              | 1 x 1200x700 and 1 x 1800x700 desks with office chairs        |



221 Leitchs Road, Brendale Phone: 3205 0325 sphereoffices@gmail.com www.sphereoffices.com.au



## **GENERAL INCLUSIONS IN RENTAL FEES**

- Professional office building
- Secure designated parking
- 24 hour access
- Clean modern amenities including kitchen, toilets and showers
- Downstairs offices are wheelchair compliant
- Security alarm system with personalised access code and CCTV
- Full professional service including cleaning

## TELECOMMUNICATIONS AND INTERNET PACKAGE (basis on client usage)

- Internet access is available from \$50 per month + GST
- Assistance with phone installation via VOIP system is available (however costs for install and usage are billed directly to the tenant)

## **EQUIPMENT AVAILABLE AS PART OF THE PACKAGE**

- Kitchen with tea and coffee supplies provided
- Access to boardroom (up to 10 hours per month subject to availability)
- Desks, chairs and wal