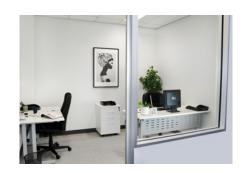

# **UPSTAIRS PREMIUM ROOMS**

| Upstairs<br>Premium | Measurements | m² | Advantages | Per month<br>+ GST | Inclusions                                                                                                                      |
|---------------------|--------------|----|------------|--------------------|---------------------------------------------------------------------------------------------------------------------------------|
| Executive<br>Suite  | 4950 x 6275  | 29 | Bay Window | \$2320             | 1 large corner 1800x1800 desk with executive chair, roll away filing cabinet, round meeting table with 4 chairs and a book case |
| Room 2              | 4950 x 3800  | 19 | Window     | \$1520             | 1 x 1800x700 and 1 x 1500x700 desk with office chairs                                                                           |
| Room 3              | 4950 x 3800  | 19 | Window     | \$1520             | 1 x 1800x700 and 1 x 1500x700 desk with office chairs                                                                           |
| Room 4              | 4950 x 3800  | 19 | Window     | \$1520             | 1 x 1800x700 and 1 x 1500x700 desk with office chairs                                                                           |
| Room 5              | 3900 x 3700  | 15 |            | \$1125             | 2 x 1500x700 desks with office chairs                                                                                           |
| Room 6              | 3900 x 3775  | 15 |            | \$1125             | 3 x 1500x700 desks with office chairs                                                                                           |
| Room 7              | 3900 x 3775  | 15 |            | \$1125             | 3 x 1500x700 desks with office chairs                                                                                           |

## **GROUND FLOOR ROOMS**

| Downstairs | Measurements | m²   | Advantages | Per month<br>+ GST | Inclusions                                                    |
|------------|--------------|------|------------|--------------------|---------------------------------------------------------------|
| G1         | 3000 x 3000  | 9    |            | \$630              | 2 x 1200x700 desks with office chairs                         |
| G2         | 3000 x 3500  | 10.5 | Window     | \$840              | 1 x corner 1500x1500 and 1 x 1200x700 desk with office chairs |
| G3         | 3000 x 3150  | 9.45 |            | \$665              | 3 x 1200x700 desks with office chairs                         |
| G4         | 3000 x 3500  | 10.5 | Window     | \$840              | 1 x corner 1500x1500 and 1 x 1200x700 desk with office chairs |
| G5         | 3000 x 3150  | 9.45 |            | \$665              | 2 x 1500x700 desks with office chairs                         |
| G6         | 5200 x 2500  | 13   |            | \$910              | 2 x 1800x700 desks with office chairs                         |
| G7         | 3000 x 3200  | 9.6  |            | \$675              | 1 x 1200x700 and 1 x 1800x700 desks with office chairs        |
| G8         | 3000 x 3000  | 9    |            | \$630              | 2 x 1200x700 desks with office chairs                         |
| G9         | 3200 x 3000  | 9.6  | Window     | \$770              | 1 x 1200x700 and 1 x 1800x700 desks with office chairs        |
| G10        | 3200 x 3000  | 9.6  | Window     | \$770              | 1 x 1200x700 and 1 x 1800x700 desks with office chairs        |