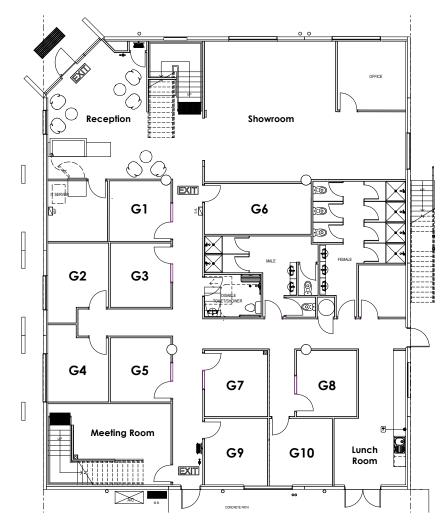

## **GROUND FLOOR ROOMS**

| Downstairs | Measurements | m²   | Advantages | Per month<br>+ GST | Inclusions                                                    |
|------------|--------------|------|------------|--------------------|---------------------------------------------------------------|
| G1         | 3000 x 3000  | 9    |            | \$630              | 2 x 1200x700 desks with office chairs                         |
| G2         | 3000 x 3500  | 10.5 | Window     | \$840              | 1 x corner 1500x1500 and 1 x 1200x700 desk with office chairs |
| G3         | 3000 x 3150  | 9.45 |            | \$665              | 3 x 1200x700 desks with office chairs                         |
| G4         | 3000 x 3500  | 10.5 | Window     | \$840              | 1 x corner 1500x1500 and 1 x 1200x700 desk with office chairs |
| G5         | 3000 x 3150  | 9.45 |            | \$665              | 2 x 1500x700 desks with office chairs                         |
| G6         | 5200 x 2500  | 13   |            | \$910              | 2 x 1800x700 desks with office chairs                         |
| G7         | 3000 x 3200  | 9.6  |            | \$675              | 1 x 1200x700 and 1 x 1800x700 desks with office chairs        |
| G8         | 3000 x 3000  | 9    |            | \$630              | 2 x 1200x700 desks with office chairs                         |
| G9         | 3200 x 3000  | 9.6  | Window     | \$770              | 1 x 1200x700 and 1 x 1800x700 desks with office chairs        |
| G10        | 3200 x 3000  | 9.6  | Window     | \$770              | 1 x 1200x700 and 1 x 1800x700 desks with office chairs        |