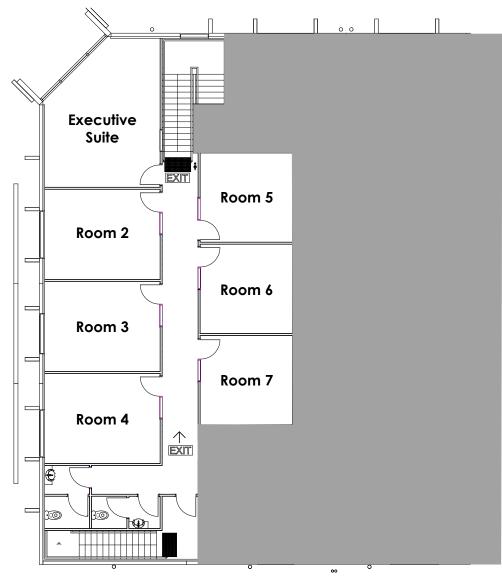

# **UPSTAIRS PREMIUM ROOMS**

| Upstairs<br>Premium | Measurements | m² | Advantages | Per month<br>+ GST | Inclusions                                                                                                                      |
|---------------------|--------------|----|------------|--------------------|---------------------------------------------------------------------------------------------------------------------------------|
| Executive<br>Suite  | 4950 x 6275  | 29 | Bay Window | \$2320             | 1 large corner 1800x1800 desk with executive chair, roll away filing cabinet, round meeting table with 4 chairs and a book case |
| Room 2              | 4950 x 3800  | 19 | Window     | \$1520             | 1 x 1800x700 and 1 x 1500x700 desk with office chairs                                                                           |
| Room 3              | 4950 x 3800  | 19 | Window     | \$1520             | 1 x 1800x700 and 1 x 1500x700 desk with office chairs                                                                           |
| Room 4              | 4950 x 3800  | 19 | Window     | \$1520             | 1 x 1800x700 and 1 x 1500x700 desk with office chairs                                                                           |
| Room 5              | 3900 x 3700  | 15 |            | \$1125             | 2 x 1500x700 desks with office chairs                                                                                           |
| Room 6              | 3900 x 3775  | 15 |            | \$1125             | 3 x 1500x700 desks with office chairs                                                                                           |
| Room 7              | 3900 x 3775  | 15 |            | \$1125             | 3 x 1500x700 desks with office chairs                                                                                           |