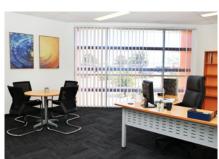

# **UPSTAIRS PREMIUM ROOMS**

| Upstairs<br>Premium | Measurements | m² | Advantages | Per month<br>+ GST | Inclusions                                                                                                                      |
|---------------------|--------------|----|------------|--------------------|---------------------------------------------------------------------------------------------------------------------------------|
| Executive<br>Suite  | 4950 x 6275  | 29 | Bay Window | \$2320             | 1 large corner 1800x1800 desk with executive chair, roll away filing cabinet, round meeting table with 4 chairs and a book case |
| Room 2              | 4950 x 3800  | 19 | Window     | \$1520             | 1 x 1800x700 and 1 x 1500x700 desk with office chairs                                                                           |
| Room 3              | 4950 x 3800  | 19 | Window     | \$1520             | 1 x 1800x700 and 1 x 1500x700 desk with office chairs                                                                           |
| Room 4              | 4950 x 3800  | 19 | Window     | \$1520             | 1 x 1800x700 and 1 x 1500x700 desk with office chairs                                                                           |
| Room 5              | 3900 x 3700  | 15 |            | \$1125             | 2 x 1500x700 desks with office chairs                                                                                           |
| Room 6              | 3900 x 3775  | 15 |            | \$1125             | 3 x 1500x700 desks with office chairs                                                                                           |
| Room 7              | 3900 x 3775  | 15 |            | \$1125             | 3 x 1500x700 desks with office chairs                                                                                           |

## **GROUND FLOOR ROOMS**

| Downstairs | Measurements | m²   | Advantages | Per month<br>+ GST | Inclusions                                                    |
|------------|--------------|------|------------|--------------------|---------------------------------------------------------------|
| G1         | 3000 x 3000  | 9    |            | \$630              | 2 x 1200x700 desks with office chairs                         |
| G2         | 3000 x 3500  | 10.5 | Window     | \$840              | 1 x corner 1500x1500 and 1 x 1200x700 desk with office chairs |
| G3         | 3000 x 3150  | 9.45 |            | \$665              | 3 x 1200x700 desks with office chairs                         |
| G4         | 3000 x 3500  | 10.5 | Window     | \$840              | 1 x corner 1500x1500 and 1 x 1200x700 desk with office chairs |
| G5         | 3000 x 3150  | 9.45 |            | \$665              | 2 x 1500x700 desks with office chairs                         |
| G6         | 5200 x 2500  | 13   |            | \$910              | 2 x 1800x700 desks with office chairs                         |
| G7         | 3000 x 3200  | 9.6  |            | \$675              | 1 x 1200x700 and 1 x 1800x700 desks with office chairs        |
| G8         | 3000 x 3000  | 9    |            | \$630              | 2 x 1200x700 desks with office chairs                         |
| G9         | 3200 x 3000  | 9.6  | Window     | \$770              | 1 x 1200x700 and 1 x 1800x700 desks with office chairs        |
| G10        | 3200 x 3000  | 9.6  | Window     | \$770              | 1 x 1200x700 and 1 x 1800x700 desks with office chairs        |