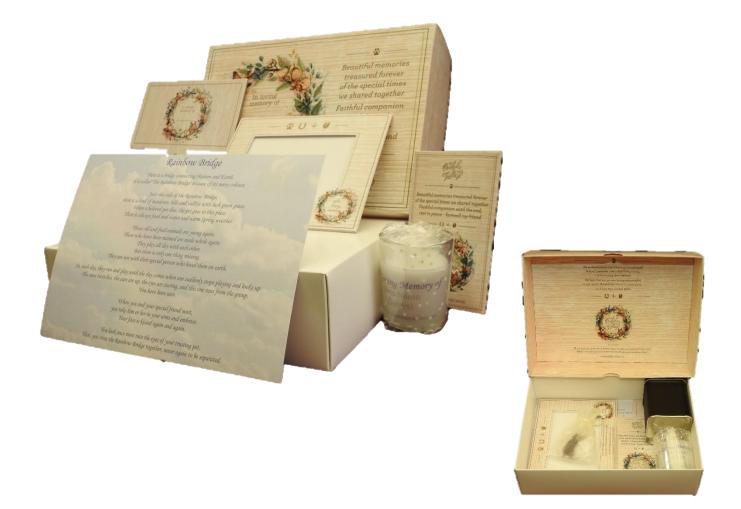

#### Keepsakes provided with your cremation

- ♥ Pet Keepsake Box with Pets Name & Poem
- "Rainbow Bridge" Poem Card
- Temporary Grave Marker
- Card Photo Frame
- Scatter Box
- Lock of Fur/Feathers/Scales etc...^
- Glass Jar Candle "In Loving Memory Of" with Pets Name/Dates
- Everlasting Memorial Seed Card (1g Australian pink/white Daisy everlasting seeds – will cover 1m<sup>2</sup> garden bed)

^ Only available prior to pet being sealed in forever bed. Also pending condition of pet and availability of fur/feather/scale etc...^