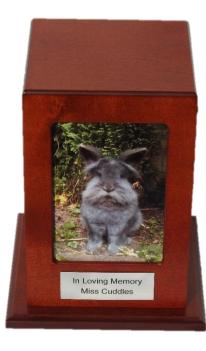

#### Oak Timber Portrait Photo Urn

- Oak coloured, wooden photo urn
- Portrait orientated (vertical) photograph display
- Base comes affixed with two small screws
- Each piece of timber has a unique colouring thanks to the welldefined grain of the wood
- The wood is described as a warm oak colour, with a beautiful grain effect that gives the wood an attractive appearance
- The wood has a good natural resistance to deterioration
- Plaques Sizes Small Urn 50 x 25mm, Medium Urn 70 x 25mm, Large Urn 70 x 30mm
- For Indoor display only