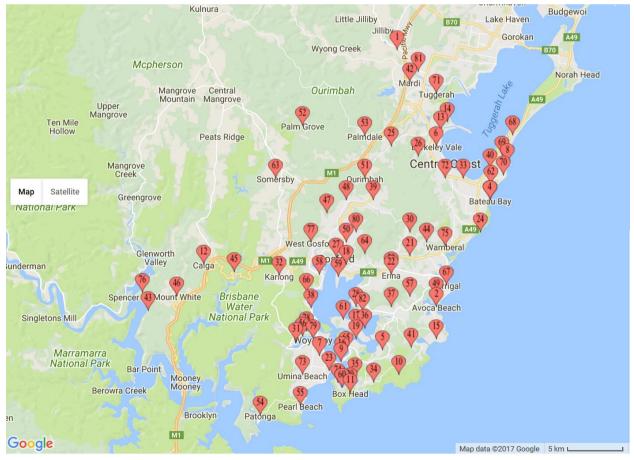

# Service

*Rupert's Pet Cremation & Transport* provides services to the Central Coast of NSW. Collection and return of your pet is included in our cremation packages for suburbs within 25km (driving) of Gosford 2250.

Central Coast suburbs outside this radius may incur an additional fee. For a full list of suburbs within the 25km radius please see page 6.

# Suburbs Serviced

Collection and return of your pet is included in the cremation package cost for these Central Coast suburbs.

| Alison          | East Gosford     | Killcare               | Palm Grove            | The Entrance  |
|-----------------|------------------|------------------------|-----------------------|---------------|
| Avoca Beach     | Empire Bay       | Kincumber South        | Palmdale              | Toowoon Bay   |
| Bateau Bay      | Erina Fair       | Kincumber              | Patonga               | Tuggerah      |
| Bay Village     | Erina Heights    | Koolewong              | Pearl Beach           | Tumbi Umbi    |
| Bensville       | Erina            | Lisarow                | Phegans Bay           | Umina Beach   |
| Berkeley Vale   | Ettalong Beach   | Long Jetty             | Picketts Valley       | Wagstaffe     |
| Blackwall       | Forresters Beach | Macmasters<br>Beach    | Point Clare           | Wamberal      |
| Blue Bay        | Fountaindale     | Mardi                  | Point Frederick       | Wendoree Park |
| Booker Bay      | Glenning Valley  | Marlow                 | Pretty Beach          | West Gosford  |
| Bouddi          | Gosford          | Matcham                | Saratoga              | Woy Woy Bay   |
| Box Head        | Green Point      | Mooney Mooney<br>Creek | Shelly Beach          | Woy Woy       |
| Calga           | Hardys Bay       | Mount White            | Somersby              | Wyoming       |
| Chittaway Bay   | Holgate          | Narara                 | Springfield           | Wyong         |
| Chittaway Point | Horsfield Bay    | Niagara Park           | St Huberts Island     | Yattalunga    |
| Copacabana      | Kariong          | North Avoca            | Tascott               |               |
| Daleys Point    | Killarney Vale   | North Gosford          | Terrigal              |               |
| Davistown       | Killcare Heights | Ourimbah               | The Entrance<br>North |               |

Please contact us for service to Central Coast suburbs not listed.

& Transport ©