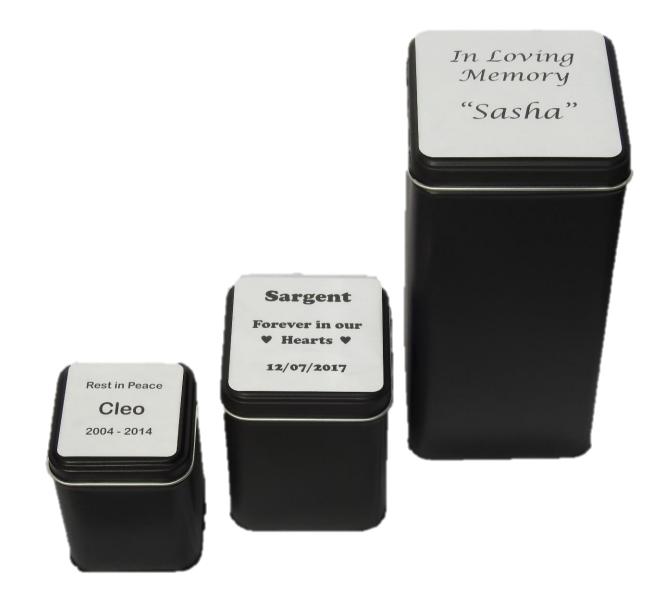

## Scatter Boxes

#### **Classic Matt Black Scatter Box Tin**

- Classic Matt Black Colour
- Lightweight Tin construction
- Opening Lid can be permanently sealed
- Plaque Sizes XSmall 50 x50mm, Small 65 x 65mm, Medium
   & Large 80 x 80mm, Xlarge 160 x 120mm
- For Indoor Display or Outdoor Burying
- Scatter Box (no plaque) also included in Timber & Metal Urn Packages