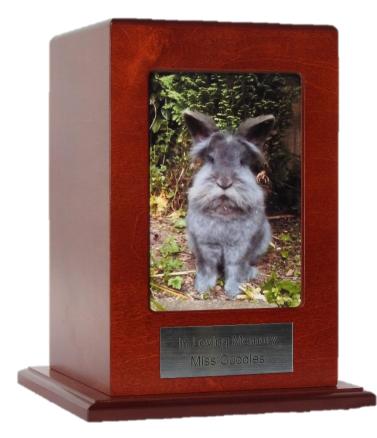

#### Oak Timber Portrait Photo Urn

- Oak coloured, wooden photo urn
- Portrait orientated (vertical) photograph display
- Base comes affixed with two small screws
- Each piece of timber has a unique colouring thanks to the welldefined grain of the wood
- The wood is described as a warm oak colour, with a beautiful grain effect that gives the wood an attractive appearance
- The wood has a good natural resistance to deterioration
- Plaques Sizes Small Urn 50 x 25mm, Medium Urn 70 x 25mm, Large Urn 70 x 30mm
- For Indoor display only