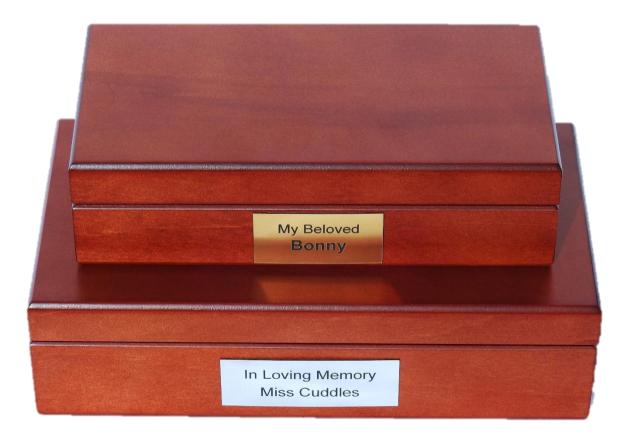

#### Keepsakes provided with your cremation

- ♥ Pet Keepsake Box with Pets Name & Poem
- "Rainbow Bridge" Poem Card
- Temporary Grave Marker
- Card Photo Frame
- Scatter Box
- Lock of Fur/Feathers/Scales etc...^
- Glass Jar Candle "In Loving Memory Of" with Pets Name/Dates
- Everlasting Memorial Seed Card (1g Australian pink/white Daisy everlasting seeds – will cover 1m<sup>2</sup> garden bed)

#### Your Scatter Box Pet Cremation Package Includes:

- Private, individual and loving cremation of your pet
- Prompt transfer of your pet; to and from your home or vet #
- Framed 'Certificate of Cremation' (Our guarantee that you will receive all of and only your pets ashes)
- Ashes returned in scatter box (see page 9)
- Plaque affixed to Scatter Box
- Memorial Pack (see page 7)