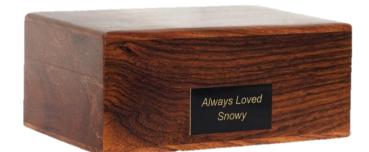

#### Basic Wooden Urn

- Maple coloured veneer, wooden urn
- Opening, hinged, lid can be permanently sealed
- Each piece of timber has a unique colouring thanks to the brilliant veneer
- The wood is described as a maple colour, with a beautiful grain effect that gives the wood an attractive appearance
- The wood has a good natural resistance to deterioration
- Plaques Sizes Small Urn 50 x 25mm, Medium Urn 70 x 25mm, Large & XLarge Urn 70 x 30mm
- For Indoor display only