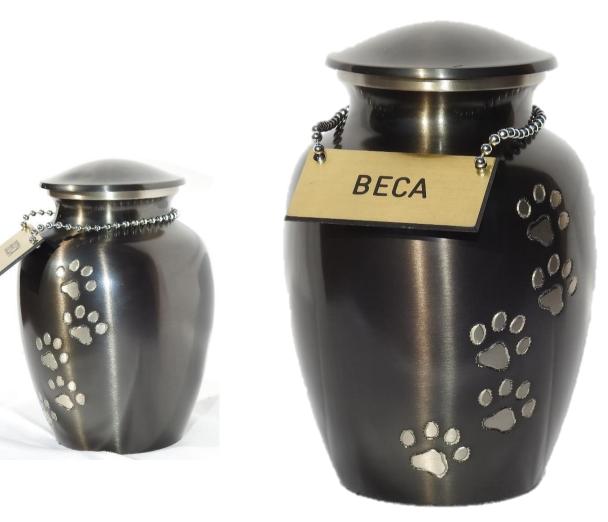

#### **Brass Paw Print Urn – Silver with Gold Paws**

- Handcrafted from the finest quality brass
- Intricate engraving to enhance the design
- Crafted and finished by hand
- Securely fastened screw in lid that can be permanently sealed
- Silver coloured urn with gold coloured paw prints
- ♥ Plaques Sizes Small Urn 50 x 25mm, Large Urn 70 x 30mm
- For indoor display only

#### **Brass Paw Print Urn – Slate with Silver Paws**

- Handcrafted from the finest quality brass
- Intricate engraving to enhance the design
- Crafted and finished by hand
- Securely fastened screw in lid that can be permanently sealed
- Slate coloured urn with silver coloured paw prints
- ♥ Plaques Sizes Small Urn 50 x 25mm, Large Urn 70 x 30mm
- For indoor display only