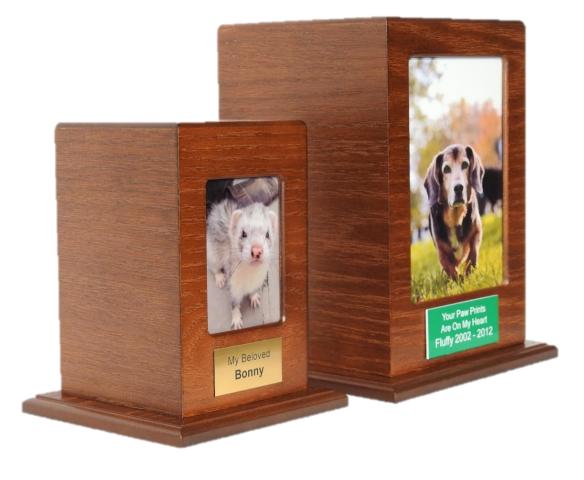

#### Oak Timber Portrait Photo Urn

- Oak coloured, wooden photo urn
- Portrait orientated (vertical) photograph display
- Base comes affixed with two small screws
- Each piece of timber has a unique colouring thanks to the welldefined grain of the wood
- The wood is described as a warm oak colour, with a beautiful grain effect that gives the wood an attractive appearance
- The wood has a good natural resistance to deterioration
- Plaques Sizes Small Urn 50 x 25mm, Medium Urn 70 x 25mm, Large Urn 70 x 30mm
- For Indoor display only

#### **Cherry Timber Portrait Photo Urn**

- Cherry coloured, wooden photo urn
- Portrait orientated (vertical) photograph display
- Base comes affixed with two small screws
- The wood is described as a rich cherry colour, with a slight marbled effect that gives the wood an attractive appearance
- The wood has a good natural resistance to deterioration
- Plaques Sizes Small Urn 50 x 25mm, Medium Urn 70 x 25mm, Large Urn 70 x 30mm
- For Indoor display only