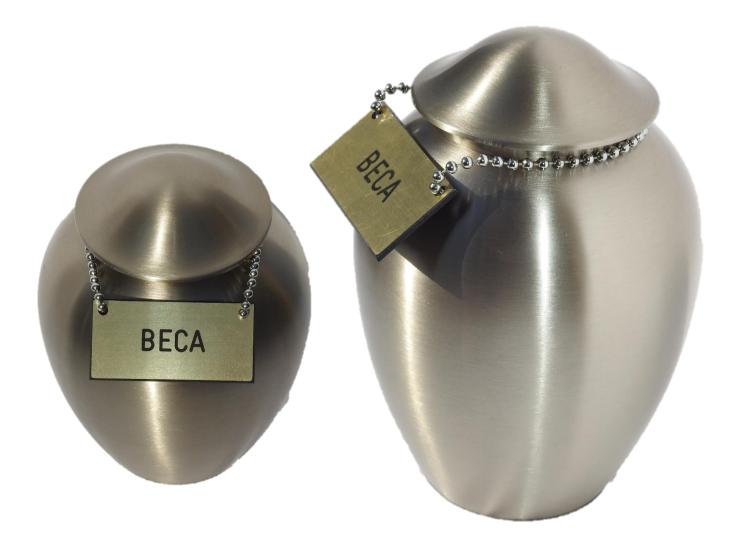

#### Your Premium Metal Urn Pet Cremation Package Includes:

- Private, individual and loving cremation of your pet
- Prompt transfer of your pet; to and from your home or vet #
- Framed 'Certificate of Cremation' (Our guarantee that you will receive all of and only your pets ashes)
- Ashes returned in Premium Metal Urn of your choice (see pages 18-20)
- Plaque hung around neck of Premium Metal Urn of your choice
- Memorial Pack (see page 7)

#### **Classic Silver Urn**

- Handcrafted from the finest quality brass
- Crafted, painted in enamel and finished by hand
- Securely fastened screw in lid that can be permanently sealed
- Silver coloured urn
- ♥ Plaques Sizes Small Urn 50 x 25mm, Large Urn 70 x 30mm
- For indoor display only