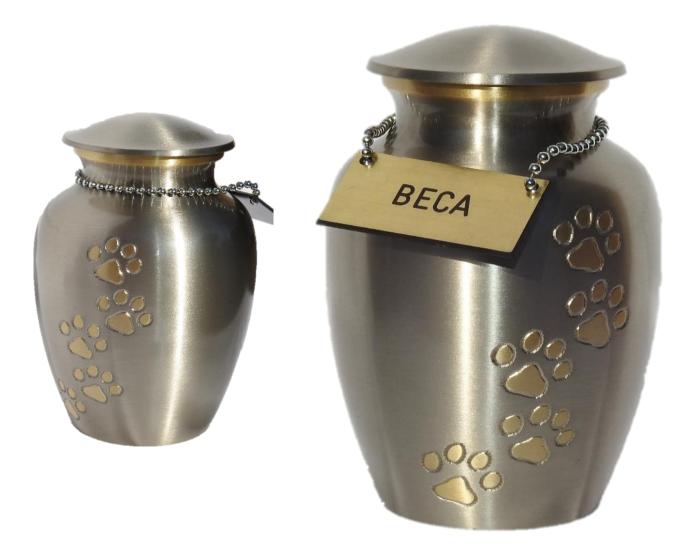

#### Your Premium Metal Urn Pet Cremation Package Includes:

- Private, individual and loving cremation of your pet
- Prompt transfer of your pet; to and from your home or vet #
- Framed 'Certificate of Cremation' (Our guarantee that you will receive all of and only your pets ashes)
- Ashes returned in Premium Metal Urn of your choice (see pages 18-20)
- Plaque hung around neck of Premium Metal Urn of your choice
- Memorial Pack (see page 7)

#### **Brass Paw Print Urn – Silver with Gold Paws**

- Handcrafted from the finest quality brass
- Intricate engraving to enhance the design
- Crafted and finished by hand
- Securely fastened screw in lid that can be permanently sealed
- Silver coloured urn with gold coloured paw prints
- ♥ Plaques Sizes Small Urn 50 x 25mm, Large Urn 70 x 30mm
- For indoor display only