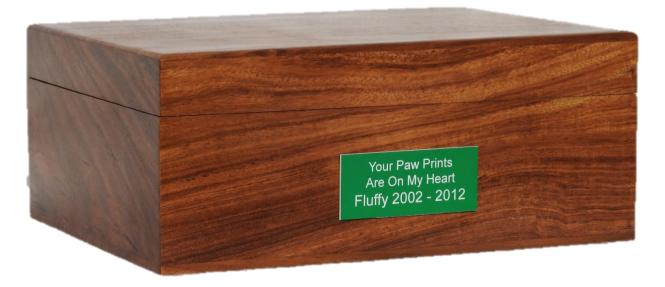

#### **Classic Timber Urn**

- Handcrafted, hard wood urn
- Opening, hinged, lid can be permanently sealed
- Each piece of timber has a unique colouring thanks to the welldefined grain of the wood, brought to a fine finish by hand waxing.
- The wood is described as golden brown to deep brown in colour, with darker streaks that give the wood an attractive appearance
- The wood has a good natural resistance to deterioration
- This is a lovely timber and does not warp or split, it is extremely durable
- For indoor display only
- Plaques Sizes Small/Medium Urn 50 x 25mm, Large/XLarge Urn 70 x 25mm