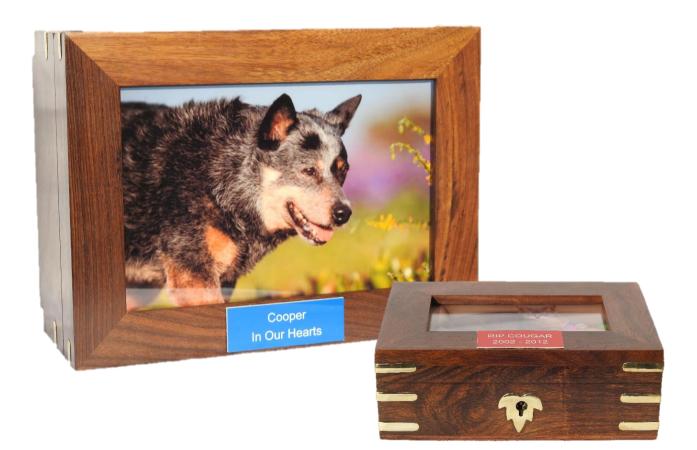

#### Oak Timber Portrait Photo Urn

- Oak coloured, wooden photo urn
- Portrait orientated (vertical) photograph display
- Base comes affixed with two small screws
- Each piece of timber has a unique colouring thanks to the welldefined grain of the wood
- The wood is described as a warm oak colour, with a beautiful grain effect that gives the wood an attractive appearance
- The wood has a good natural resistance to deterioration
- Plaques Sizes Small Urn 50 x 25mm, Medium Urn 70 x 25mm, Large Urn 70 x 30mm
- For Indoor display only

#### **Cherry Timber Portrait Photo Urn**

- Cherry coloured, wooden photo urn
- Portrait orientated (vertical) photograph display
- Base comes affixed with two small screws
- The wood is described as a rich cherry colour, with a slight marbled effect that gives the wood an attractive appearance
- The wood has a good natural resistance to deterioration
- Plaques Sizes Small Urn 50 x 25mm, Medium Urn 70 x 25mm, Large Urn 70 x 30mm
- For Indoor display only