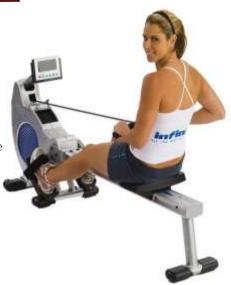

### Rowers

Standard & Deluxe models with air & magnetic or fully automatic re-

sistance

PER WEEK