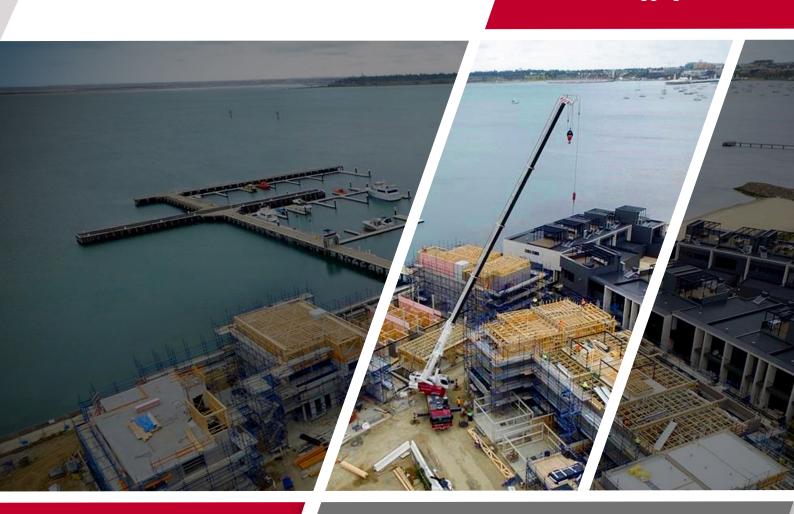

LIFTING CAPACITY RANGING FROM 3 TO 250 TONNE

At Associated Rigging, we offer one of the largest ranges of crane hire in Melbourne and Geelong.

Our diverse range of cranes and trucks enables us to tailor the right lifting solution to meet the specific needs of your project.