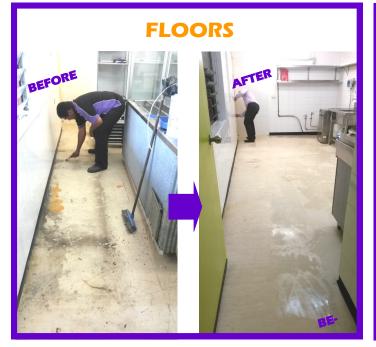

### **OPTION 2**

### **FILTER CLEAN**



## **OPTION 3**

### **PEST CONTROL**





1300 397 737

# EXPRESS COMMERCIAL KITCHEN CLEANING

Specialists in cleaning and sterilizing with steam

Australian food premises standards 3.1.1 and 3.2.2

### **EXPRESS REGULAR CLEAN**

- Splash Backs
- Grills
- Trolleys
- Stainless Steel surfaces



### **EXPRESS DEGREASE & DEEP CLEAN**

- Splash Backs
- Grills
- Trolleys
- Stainless Steel surfaces

#### <u>PLUS</u>

- Canopy (outside)
- Filters
- Fryers
- Gas rangers

FROM \$350

### **EXPRESS EXTREME CLEAN**

- Splash Backs
- Grills
- Trolleys
- Stainless Steel surfaces

#### **PLUS**

- Canopy (outside)
- Filters
- Fryers
- Gas rangers

#### **AND**

- Shelving
- Counters
- Cool rooms
- Tables
- Freezers
- Oven







## **BEFORE & AFTER's**















1300 397 737