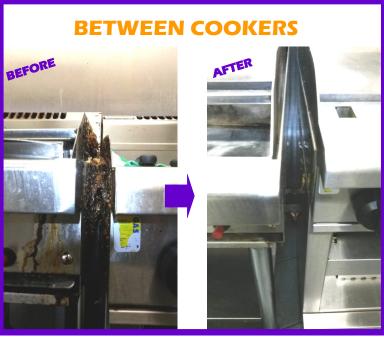

### **OPTION 2**

### **FILTER CLEAN**



## **OPTION 3**

### **PEST CONTROL**





1300 397 737

# EXPRESS COMMERCIAL KITCHEN CLEANING

Specialists in cleaning and sterilizing with steam

Australian food premises standards 3.1.1 and 3.2.2

### **EXPRESS REGULAR CLEAN**

- Splash Backs
- Grills
- Trolleys
- Stainless Steel surfaces



### **EXPRESS DEGREASE & DEEP CLEAN**

- Splash Backs
- Grills
- Trolleys
- Stainless Steel surfaces

#### <u>PLUS</u>

- Canopy (outside)
- Filters
- Fryers
- Gas rangers

FROM \$350

### **EXPRESS EXTREME CLEAN**

- Splash Backs
- Grills
- Trolleys
- Stainless Steel surfaces

#### **PLUS**

- Canopy (outside)
- Filters
- Fryers
- Gas rangers

#### **AND**

- Shelving
- Counters
- Cool rooms
- Tables
- Freezers
- Oven







## **BEFORE & AFTER's**















1300 397 737