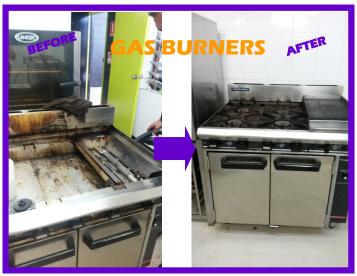

## **OPTION 2**

### **FILTER CLEAN**



## **OPTION 3**

### **PEST CONTROL**





1300 397 737

# EXPRESS COMMERCIAL KITCHEN CLEANING

Specialists in cleaning and sterilizing with steam

Australian food premises standards 3.1.1 and 3.2.2

### **EXPRESS REGULAR CLEAN**

- Splash Backs
- Grills
- Trolleys
- Stainless Steel surfaces



### **EXPRESS DEGREASE & DEEP CLEAN**

- Splash Backs
- Grills
- Trolleys
- Stainless Steel surfaces

#### <u>PLUS</u>

- Canopy (outside)
- Filters
- Fryers
- Gas rangers

FROM \$350

### **EXPRESS EXTREME CLEAN**

- Splash Backs
- Grills
- Trolleys
- Stainless Steel surfaces

#### **PLUS**

- Canopy (outside)
- Filters
- Fryers
- Gas rangers

#### **AND**

- Shelving
- Counters
- Cool rooms
- Tables
- Freezers
- Oven







## **BEFORE & AFTER's**















1300 397 737