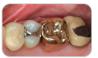

## natural looking results

Your dentist can restore your smile with natural looking restorations that everyone will think are your natural teeth.

Go from this...

to this with e.max!

Go from this...

to this with e.max!

Go from this...

to this with e.max!