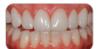

## natural looking results

Your dentist can restore your smile with natural looking restorations that everyone will think are your natural teeth.

Go from this...

to this with e.max!

Go from this...

to this with e.max!

Go from this...

to this with e.max!