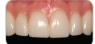

## natural looking results

Your dentist can restore your smile with natural looking restorations that everyone will think are your natural teeth.

Go from this...

to this with e.max!

Go from this...

to this with e.max!

Go from this...

to this with e.max!