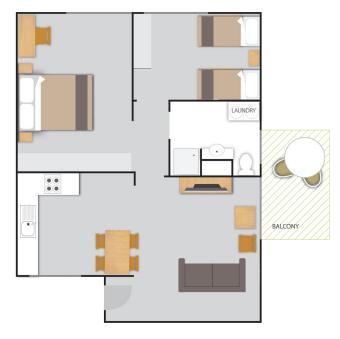

# Apartment Floor Plans

#### Two Bedroom Apartment

Ideal for two couples or two singles Spacious living & dining areas

Two Bedroom Family Apartments are equipped with three single beds in the second bedroom