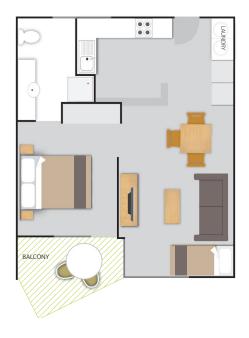

# Apartment Floor Plans

#### One Bedroom Plus Apartment

Ideal for business travellers Spacious & comfortable Equipped with additional single bed

All floor plans vary depending on apartment category