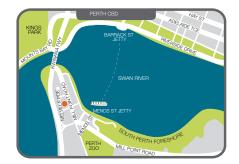

## Location

Conveniently located in South Perth, near the Swan River and minutes from Perth City Centre and local attractions.

## Distance

700 m Mends Street Jetty Cafes & Shopping 700 m Perth Zoo 900 m Perth CBD 4 km Northbridge 6 km Casino 6 km Domestic Airport 13 km International Airport 19 km

## Nearby Attractions

Perth Zoo

Kings Park

Golf

Casino

Ferry

Cycling & walking pathways

Shopping, restaurants & cafes

Watersports

Perth Convention & Exhibition Centre

**Bell Tower** 