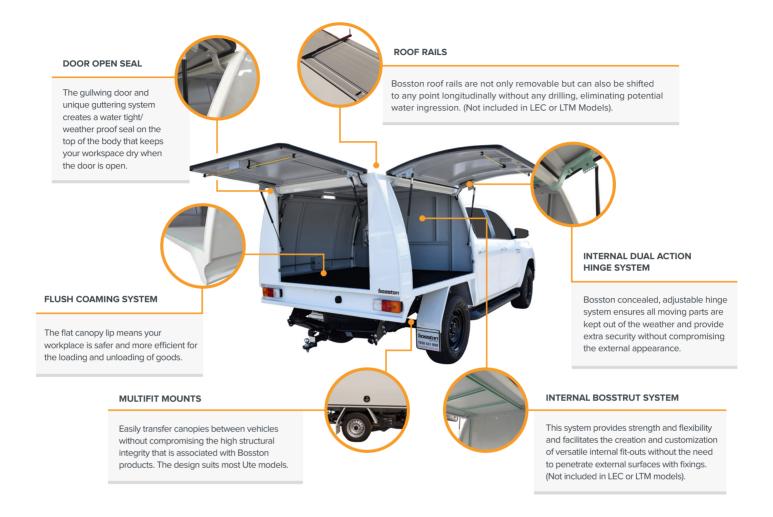

#### KEY FEATURES

Quality, efficiency and safety are just a few of the traits setting Bosston apart from others:

- Designed for specialised fleet requirements
- Large range of models suiting most single, extra and dual cab utes
- High quality aluminium construction that's lightweight and strong
- · Large doors for easy access to usable space
- Painted canopies, not powder coated, for superior finish
- Internal and external Bosstrust system creating unlimited configuration of fitouts
- Weather proof seals to protect your equipment