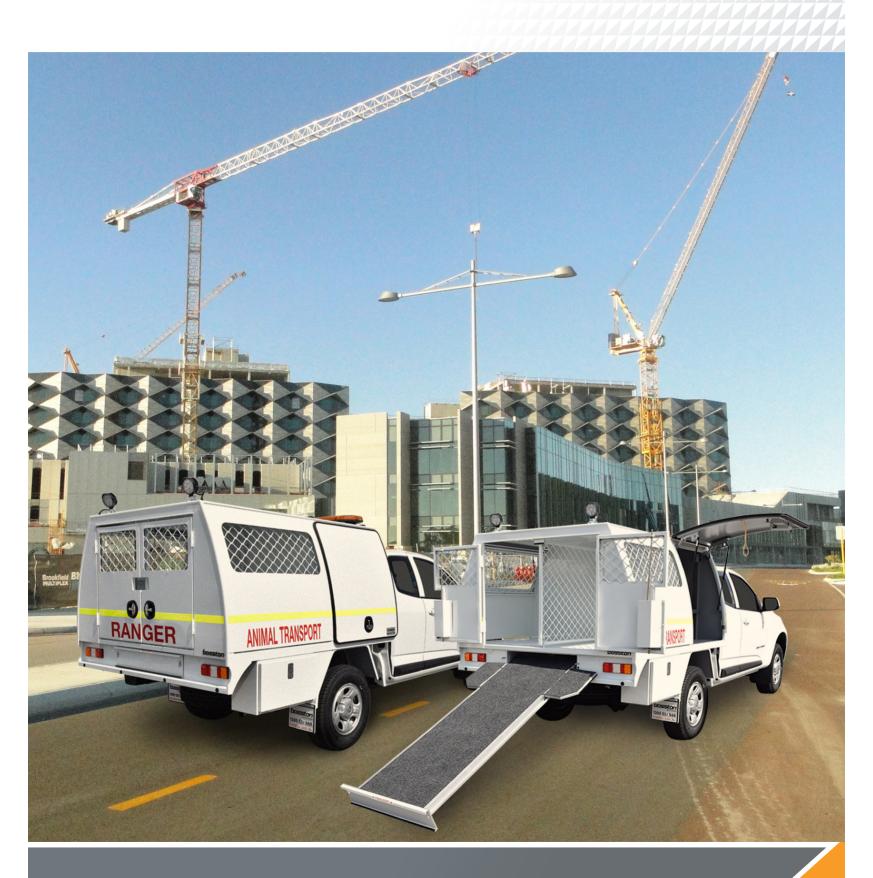

Aluminium canopies and tool boxes manufactured by Bosston tick all these boxes:

- Compliance with Australian regulations
- Safety for your employees
- A manageable cost of ownership

Developed with the user in mind, a Bosston makes work easier and more streamlined. We design and construct canopies to combine minimal weight with maximum strength. The result is increased pay load and optimised fuel efficiency.

#### KEY FEATURES

Quality, efficiency and safety are just a few of the traits setting Bosston apart from others:

- Designed for specialised fleet requirements
- Large range of models suiting most single, extra and dual cab utes
- High quality aluminium construction that's lightweight and strong
- · Large doors for easy access to usable space
- Painted canopies, not powder coated, for superior finish
- Internal and external Bosstrust system creating unlimited configuration of fitouts
- Weather proof seals to protect your equipment

No matter what vehicles are in your fleet, Bosston offers a range of integrated and lift off service bodies, canopies, tool modules and half tray canopies for 1ton utes to 3ton light trucks. We create Bosston's that enhance your productivity and make life easier.