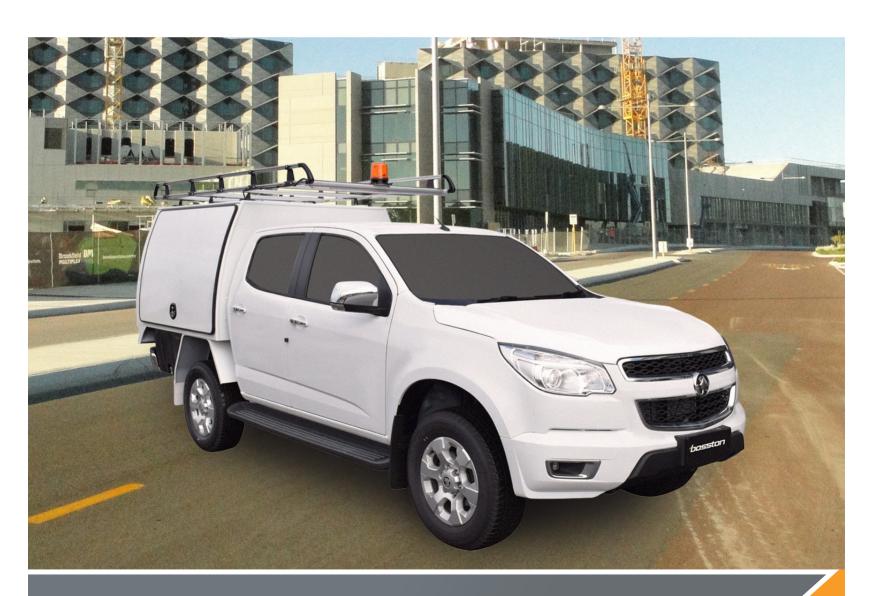

## BOSSTON MOBILE - WORKSPACES

Established in 1993, Bosston is Australia's leading innovator and manufacturer of aluminium service bodies and canopies. Bosston mobile workspaces stand for accessibility, efficiency, durability and safety, whilst being supremely lightweight and stylish.

No matter what vehicles are in your fleet, Bosston offers a range of integrated and lift off service bodies, canopies, tool modules and half tray canopies for 1ton utes to 3ton light trucks. We create Bosston's that enhance your productivity and make life easier.