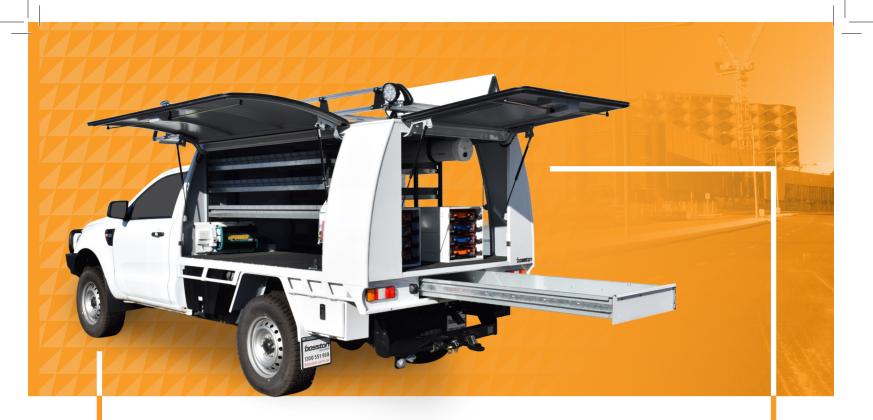

#### KEY FEATURES

Quality, efficiency and safety are just a few of the traits setting Bosston apart from others:

- Designed for specialised fleet requirements
- Large range of models suiting most single, extra and dual cab utes
- High quality aluminium construction that's lightweight and strong
- · Large doors for easy access to usable space
- Painted canopies, not powder coated, for superior finish
- Internal and external Bosstrust system creating unlimited configuration of fitouts
- Weather proof seals to protect your equipment

No matter what vehicles are in your fleet, Bosston offers a range of integrated and lift off service bodies, canopies, tool modules and half tray canopies for 1ton utes to 3ton light trucks. We create Bosston's that enhance your productivity and make life easier.