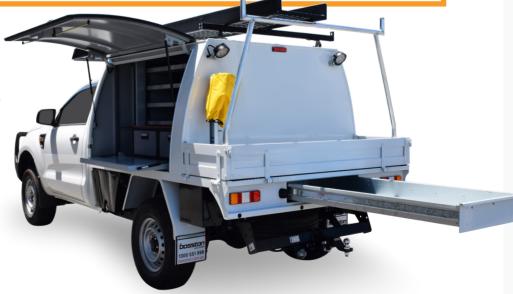

#### KEY FEATURES

Quality, efficiency and safety are just a few of the traits setting Bosston apart from others:

- Designed for specialised fleet requirements
- Large range of models suiting most single, extra and dual cab utes
- High quality aluminium construction that's lightweight and strong
- · Large doors for easy access to usable space
- Painted canopies, not powder coated, for superior finish
- Internal and external Bosstrust system creating unlimited configuration of fitouts
- Weather proof seals to protect your equipment

No matter what vehicles are in your fleet, Bosston offers a range of integrated and lift off service bodies, canopies, tool modules and half tray canopies for 1ton utes to 3ton light trucks. We create Bosston's that enhance your productivity and make life easier.