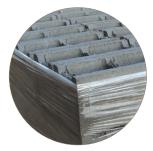

Eagle Masonry uses high quality raw materials combined with modern manufacturing methods to provide you with a consistent range of concrete pavers and blocks.

Eagle Masonry pavers and bullnose are manufactured using a method of dry pressing which gives solid and square pavers and bullnoses which are durable, slip-resistant, and easy to maintain. Our pavers are ideal for large and small building and landscaping projects such as footpaths, courtyards, pool surrounds, driveways and walkways.

# **PAVING AND BULL-NOSE FEATURES**

- High strength and durability
- High slip resistance
- Easy to install
- Grout between pavers not required
- Dry-pressed (not wet-cast)
- 3mm bevelled edge
- Used for driveways, walkways, patios, and swimming pool surrounds
- Quality checks before dispatch
- All products meet Australian Standard Specifications
- No recycled material used

## SIZES

Standard pavers 400mm x 400mm x 45mm. 500mm x 500mm x 45mm.

Bull-nose edged pavers 500mm x 500mm x 40mm 330mm x 500mm x 40mm

260mm x 500mm x 40mm 230mm x 500mm x 40mm