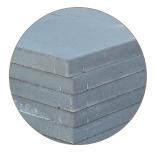

Eagle Masonry concrete blocks are manufactured using a combination of hydraulic pressing and vibration creating a dense and strong block. The blocks are ideal for both structural load-bearing and non-load-bearing applications.

# **BLOCKS**

Blocks are available in the 20, 15 and 10 series

- All blocks are manufactured & then tested to AS/NZS 4456.4.
- Quality controlled product

NB: Other sizes available. Please contact us to discuss your needs.