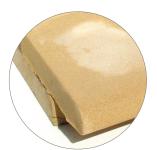

Eagle Masonry uses high quality raw materials combined with modern manufacturing methods to provide you with a consistent range of concrete pavers and blocks.

Eagle Masonry pavers and bullnose are manufactured using a method of dry pressing which gives solid and square pavers and bullnoses which are durable, slip-resistant, and easy to maintain. Our pavers are ideal for large and small building and landscaping projects such as footpaths, courtyards, pool surrounds, driveways and walkways.

# **PAVING AND BULL-NOSE FEATURES**

- High strength and durability
- High slip resistance
- Easy to install
- Grout between pavers not required
- Dry-pressed (not wet-cast)
- 3mm bevelled edge
- Used for driveways, walkways, patios, and swimming pool surrounds
- Quality checks before dispatch
- All products meet Australian Standard Specifications
- No recycled material used

## SIZES

Standard pavers 400mm x 400mm x 45mm. 500mm x 500mm x 45mm.

Bull-nose edged pavers 500mm x 500mm x 40mm 330mm x 500mm x 40mm

260mm x 500mm x 40mm 230mm x 500mm x 40mm