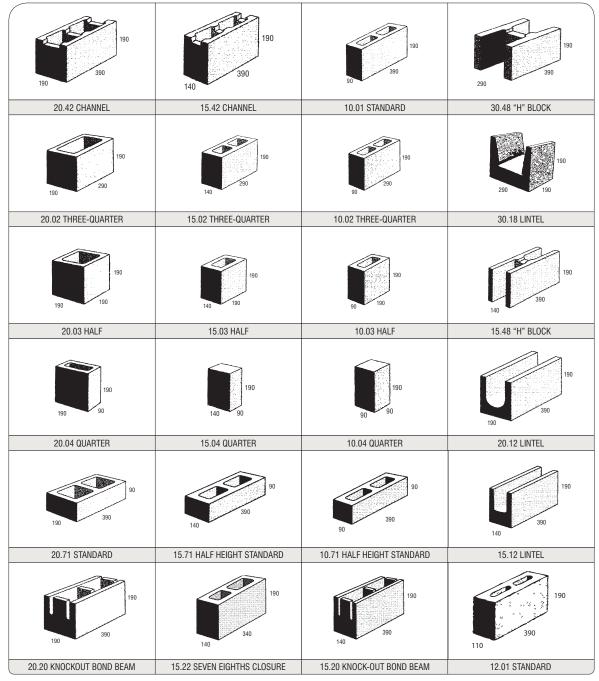

# **BLOCKS**

Blocks are available in the 20, 15 and 10 series

- All blocks are manufactured & then tested to AS/NZS 4456.4.
- Quality controlled product

NB: Other sizes available. Please contact us to discuss your needs.