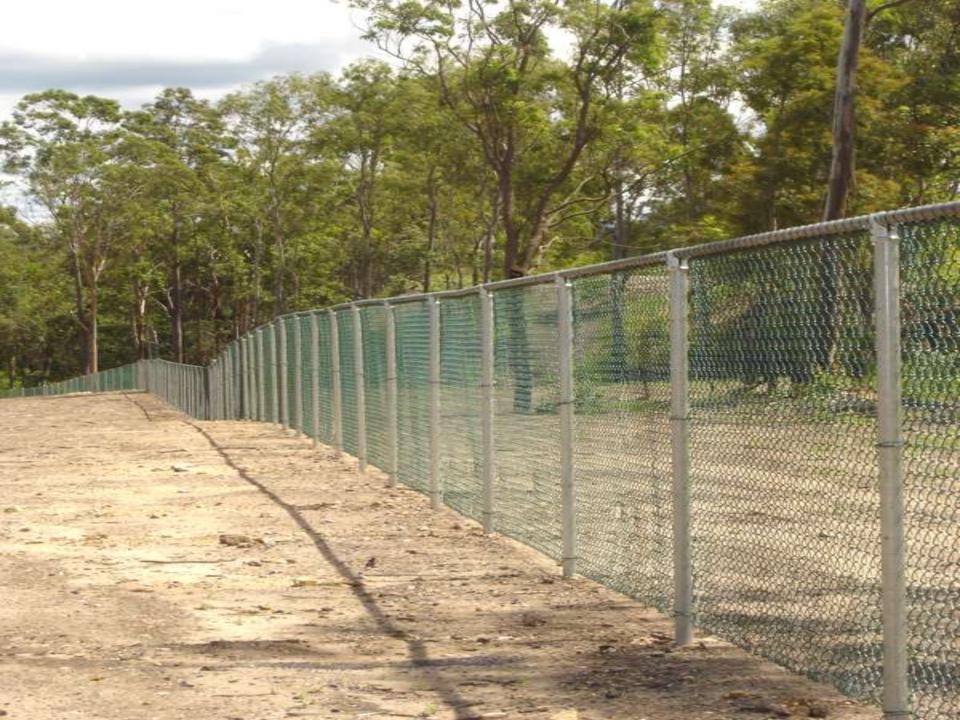

## FENCING

- Timber
- Chainmesh
- Barbwire
- Colorbond
- Rural
- Commercial
- Domestic