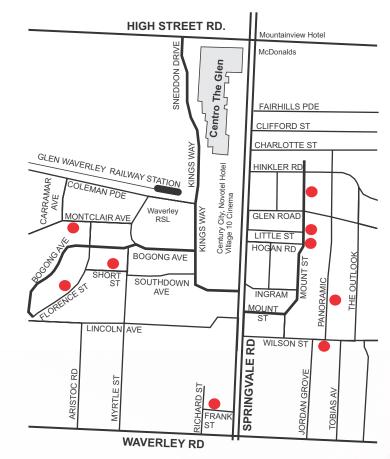

## Where we are

Conveniently located in the suburb of Glen Waverley, Apartments of Waverley is just a short 30 minute drive away from the city in the south eastern suburbs of Melbourne and a short walk to the vibrant shopping, dining and entertainment complex of Kingsway,

The Glen Shopping Centre and Century City Walk

Our properties are easily accessible from the Monash and Eastern Freeways, with public transport options a short distance away.

Most of our Townhouses are within walking distance of the train station and a bus stop sits conveniently at the street of our apartment complex