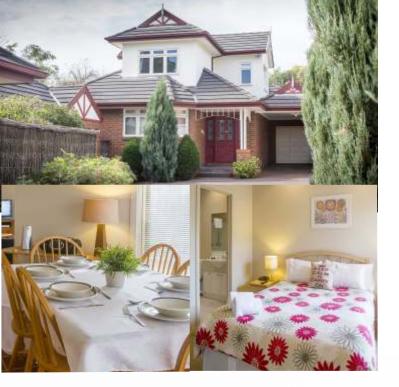

#### TOWNHOUSE FEATURES

- Large, living and dining area
- Private courtyard and garden
- Fully equipped kitchen
- Laundry facilites with washing machine and clothes dryer
- · Ducted heating and cooling
- Work desk and WiFi
- Flat-screen TV with Foxtel Platinum
- Two bathrooms with separate bath and shower
- Private, garage parking for 1 or 2 vehicles

Our townhouses are located on Florence St, Montclair Ave, Short St, Mount St, Panoramic Grove and Wilson Rd, Glen Waverley. "Very well set up, all we needed. Good value for money"