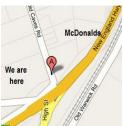

## Why pick Allstorage Self Storage Units?

Located in Stanthorpe, just down from MacDonalds.

- Security fenced and gated; Part time Caretaker, lock provided.
- 24/7 all-weather access, easy loading off concrete apron, full size roller doors.

The facility is easily accessed from the New England Highway, 100m from McDonalds opposite the town entry. We will give you a map.

151 High St. STANTHORPE 4380. (07) 466814444

www.cecmann.com.au

<sup>2.</sup> Pop in for 5 minutes, complete paperwork, pay the \$50 refundable deposit and 4 weeks rent. You'll need your licence or photo id. Receive a plan & your own set of keys.