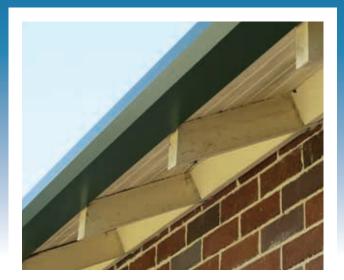

### A LEAF & EMBER GUARD that works!\* MINI EASY FALL<sup>TM</sup> GUTTERING / LEAF & EMBER GUARD

#### **LEAF & EMBER GUARD ON QUAD GUTTER**

#### **BUSHFIRE HAZARD: RESISTS BURNING EMBERS**

Made from COLORBOND<sup>®</sup> Steel, the EASY FALL<sup>TM</sup> Leaf & Ember Guard has been independently tested to directly assess fire hazard in accordance with AS/NZS 1530.3:1999. Results were ZERO for ignitability, flame propagation and heat release.

#### **STRENGTH**

Adds considerable strength to your existing gutter.

#### **EASY TO CLEAN**

Shallow dish design facilitates cleaning off excessive debris with a hose, blower or soft brush. "Click- in" Leaf Filters can be easily removed to flush out dirt with a hose.

#### **EASY INSTALLATION**

Whilst we have standard profiles to suit most gutters, the EASY FALL™ Leaf & Ember Guard can be designed to retro-fit all guttering profiles. We have various sizes depending on the roof type and gutter used. Mesh leaf-guards actually act as a trap for leaves and twigs, and make it very difficult for you to clean out the dirt that accumulates in the gutter underneath. The answer is the EASY FALL™ Leaf & Ember Guard, which effectively manages the problem of leaves blocking your gutters by its raised leaf-filters and its smooth shallow dish feature.