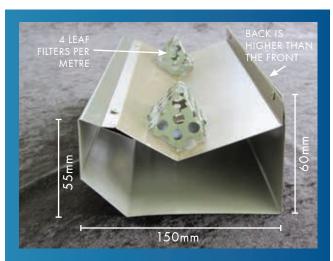

# GUTTERING that works!\*

THE BACK OF OUR LEAFGUARD IS HIGHER THAN THE FRONT WHICH, ENDS THE POSSIBILITY OF FLOODING INTO EAVES OR FASCIAS.

THE EASY FALL™ GUTTERING SYSTEM HAS A REGISTERED DESIGN, NO. 340294

#### **LEAF & EMBER GUARD ON QUAD GUTTER**

#### **EASY TO CLEAN**

Shallow dish design facilitates cleaning off excessive debris with a hose, blower or soft brush. "Click- in" Leaf Filters can be easily removed to flush out dirt with a hose.