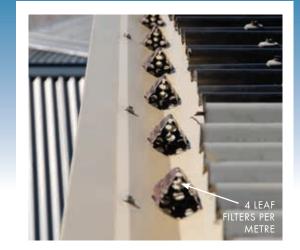

#### **LEAF & EMBER GUARD ON QUAD GUTTER**

#### **EASY INSTALLATION**

Whilst we have standard profiles to suit most gutters, the EASY FALL™ Leaf & Ember Guard can be designed to retro-fit all guttering profiles. We have various sizes depending on the roof type and gutter used. Mesh leaf-guards actually act as a trap for leaves and twigs, and make it very difficult for you to clean out the dirt that accumulates in the gutter underneath. The answer is the EASY FALL™ Leaf & Ember Guard, which effectively manages the problem of leaves blocking your gutters by its raised leaf-filters and its smooth shallow dish feature.