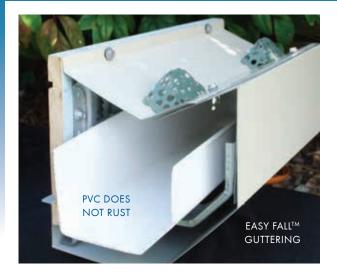

# GUTTERING that works!\*

THE BACK OF OUR LEAFGUARD IS HIGHER THAN THE FRONT WHICH, ENDS THE POSSIBILITY OF FLOODING INTO EAVES OR FASCIAS.

THE EASY FALL™ GUTTERING SYSTEM HAS A REGISTERED DESIGN, NO. 340294

### THE BIGGEST PROBLEM WITH GUTTERING IS INCORRECT FALL.

The answer is the EASY FALL<sup>™</sup> Guttering System, which ends the problem of overflowing gutters – as the rainfall is constantly directed to where it should go – along the sloping inner PVC channel to the downpipes – providing continuous drainage of water.

- The brackets are adjusted to attain correct fall within the system.
- We achieve over 80mm (3 inches) of fall inside the system whilst keeping a straight appearance on the outside.
- This means ALL the water will flow away to your water tank or downpipes faster than ever before.