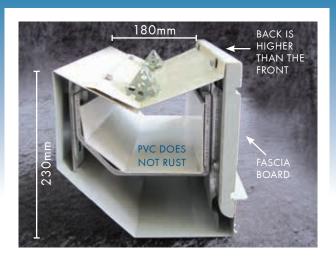

# GUTTERING that works!\*

THE BACK OF OUR LEAFGUARD IS HIGHER THAN THE FRONT WHICH, ENDS THE POSSIBILITY OF FLOODING INTO EAVES OR FASCIAS.

THE EASY FALL™ GUTTERING SYSTEM HAS A REGISTERED DESIGN, NO. 340294