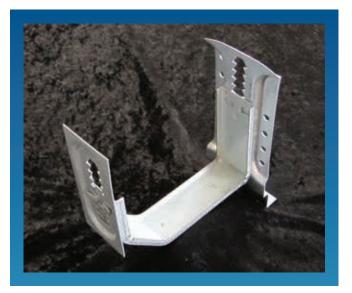

#### **EASY FALL<sup>TM</sup> BRACKET**

THE EASY FALL<sup>™</sup> BRACKET IS PATENTED, PATENT NUMBER 689012.

- The brackets are adjusted to attain correct fall within the system.
- We achieve over 80mm (3 inches) of fall inside the system whilst keeping a straight appearance on the outside.
- This means ALL the water will flow away to your water tank or downpipes faster than ever before.