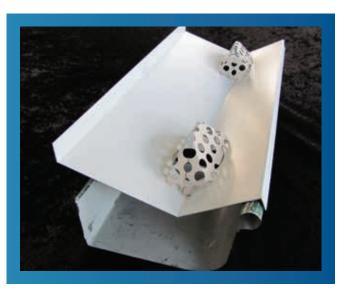

#### **LEAF & EMBER GUARD ON QUAD GUTTER**

#### **EASY TO CLEAN**

Shallow dish design facilitates cleaning off excessive debris with a hose, blower or soft brush. "Click- in" Leaf Filters can be easily removed to flush out dirt with a hose.