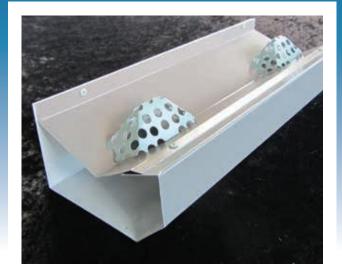

#### **LEAF & EMBER GUARD ON QUAD GUTTER**

#### **EASY TO CLEAN**

Shallow dish design facilitates cleaning off excessive debris with a hose, blower or soft brush. "Click- in" Leaf Filters can be easily removed to flush out dirt with a hose.