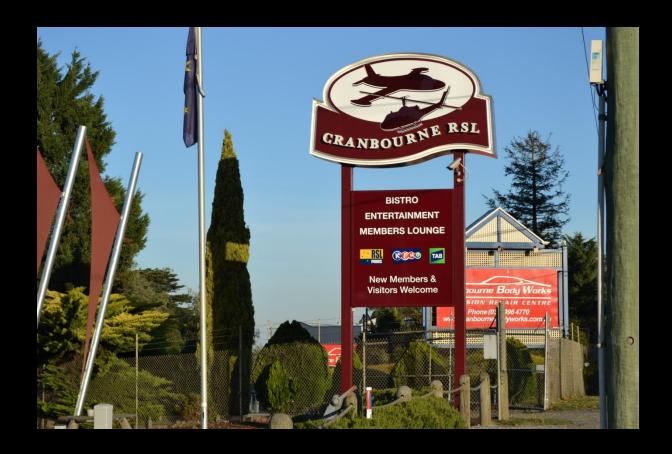

With the latest technology in digital printing, laser/router cutting and a diverse range of illuminated signage options there is definitely a solution for your signage requirements with Creative Aspect. We will design, construct and install any requirement to meet any budget for any size project that suits our client's brief.