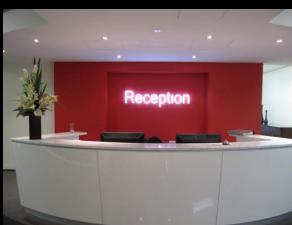

With the latest technology in digital printing, laser/router cutting and a diverse range of illuminated signage options there is definitely a solution for your signage requirements with Creative Aspect. We will design, construct and install any requirement to meet any budget for any size project that suits our client's brief.

Proven fabrication techniques and innovative solutions allow Creative Aspect to create outstanding products for clients. Skilled craftspeople in all aspects, apply accumulated product and manufacturing knowledge to every signage requirement.