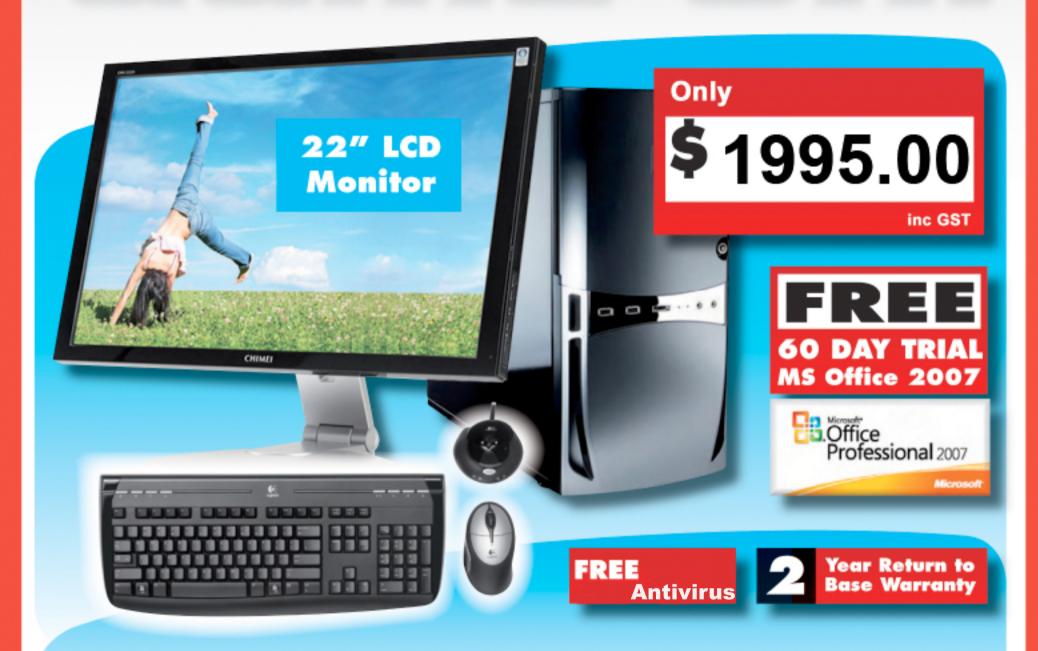

## A POWERFUL GAMING CORE 2 DUO PC OFFER FEATURING:

RECHARGEABLE WIRELESS KEYBOARD & MOUSE LOGITECH
 SLEEK SONATA III GAMING
 CHASSIS + 500W SILENT POWER
 222H HIGH END 22" LCD WITH HDMI + COMPONENT

2.66hz
Processor

PCI Express 16x 8600GT 256MB DDR3

SONATA III
Gaming Series
Case

500GB HDD Hard Drive

Case - SONATA III Gaming series case true 500W power • Motherboard - Genuine Intel DG33FBC motherboard • Processor - Intel Core 2 Duo E6750 2.66hz 4MB 1333FSB • Memory - 2GB DDR2 Memory • Hard Drive - 500GB HDD SATA II 16MB Cache • Optical Drive - 20 x DVD/RW Dual Layer Optical drive (includes nero) • Graphics - PCI Express 16x 8600GT 256MB DDR3 HDCP support HDTV, DVI • Keyboard+Mouse - Logitech Cordless 1500 Rechargeable keyboard & mouse kit • Operating Sys - Windows XP Professional • Monitor - CMV 222H 22" LCD with 6-in-1 card reader and HDMI • Warranty - 2 Year Return to Base Warranty